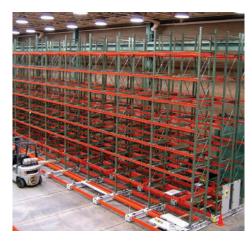

An ActivRAC System can be configured to your application with just one access aisle to accommodate existing fork trucks and pallet racks, to enhance your productivity and reduce driver damage. Remote aisle operation and a fast aisle-opening cycle time helps you maintain or improve your throughput of puts and picks.

Installed on existing concrete slabs, our ActivRAC 16P Mobilized Storage System requires no costly structural footings or leveling. It's designed to articulate over reasonably unlevel flooring, while providing smooth operation.