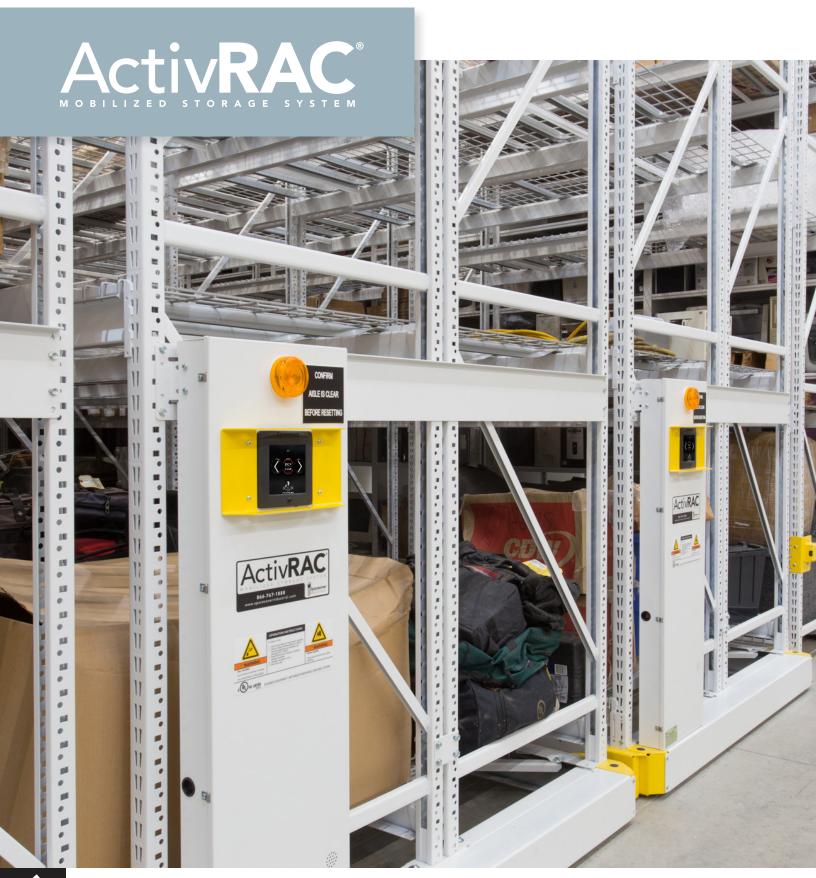

# UNCOVER **SQUARE FOOTAGE** YOU DIDN'T KNOW YOU HAD.

ActivRAC® Mobilized Storage System - simple to install, easily handles materials of different sizes and weights, and delivers a prompt payback.

Unlike the traditional static storage concept, mobilized storage systems require just one moving aisle that opens and closes only where and when needed to provide full accessibility to all materials for quick, safe retrieval.

Gain more value-generating floor and workspace under the same roof simply by placing your existing industrial shelving or pallet racking on our industrial-grade carriages and rails.

It's a simple solution inherently designed to maximize your space. ActivRAC® Systems can help lower your production costs, improve your productivity and output, and better control and organize your raw materials, work-in-process, finished goods, and essential support materials.

Depending on the weight of your stored items, choose from our ActivRAC 3, 7, 16, or 30 Mobilized Storage Systems.

No matter which system you choose, you can be assured that your ActivRAC is safe, robust, and engineered to withstand years of constant use. Operate your system with a mechanical assist handle that moves thousands of pounds with minimal effort, or with an electronically powered system that opens aisles with the press of a button or wave of the hand.