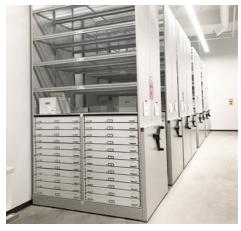

Depending on the weight of your stored items, choose from our ActivRAC 3, 7, 16, or 30 Mobilized Storage Systems.

No matter which system you choose, you can be assured that your ActivRAC is safe, robust, and engineered to withstand years of constant use. Operate your system with a mechanical assist handle that moves thousands of pounds with minimal effort, or with an electronically powered system that opens aisles with the press of a button or wave of the hand.

They can be customized and reconfigured to meet today's—and tomorrow's—heaviest demands on your bottom line, such as increased SKUs or consolidated storage. With all faces accessible, they provide 100% access to stored materials, so they won't slow down your picking rate.

A variety of control options allows users to open any aisle at the point of need. Mechanical-assist handles move thousands of pounds with minimal effort, and powered systems can be operated by touchpad control, radio frequency remote, Gesture Control<sup>TM</sup> or the TUSC® Control app.