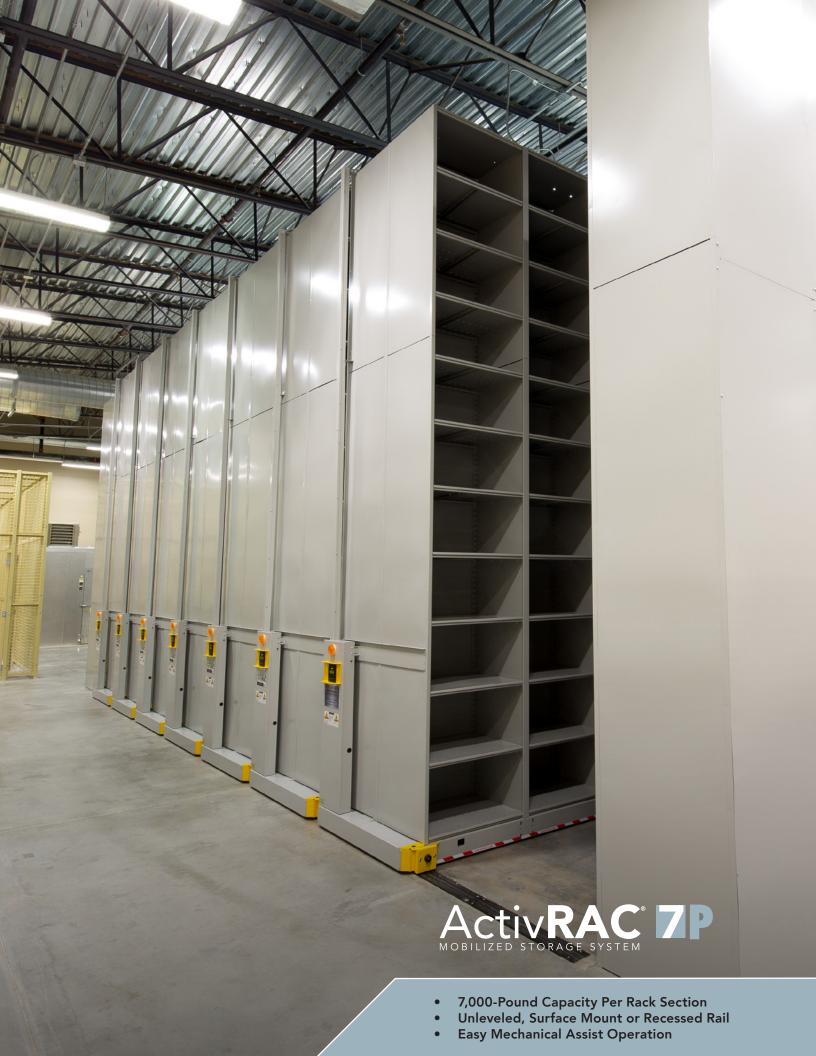

Depending on the weight of your stored items, choose from our ActivRAC 3, 7, 16, or 30 Mobilized Storage Systems.

No matter which system you choose, you can be assured that your ActivRAC is safe, robust, and engineered to withstand years of constant use. Operate your system with a mechanical assist handle that moves thousands of pounds with minimal effort, or with an electronically powered system that opens aisles with the press of a button or wave of the hand.

Installed on existing concrete slabs, our ActivRAC 16P Mobilized Storage System requires no costly structural footings or leveling. It's designed to articulate over reasonably unlevel flooring, while providing smooth operation.

Whether you want to add another product or production line, or establish an entirely new profit center, it's easy when you upgrade to mobilized storage.

Spacesaver's **ActivRAC®** 16P System is ideal for heavy applications and features aisle activation via app, touchpad, Gesture Control™, and RF remote. Every system is custom designed to fit around columns or other structural constraints.