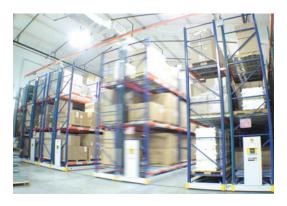

# UNCOVER **SQUARE FOOTAGE** YOU DIDN'T KNOW YOU HAD.

ActivRAC® Mobilized Storage System - simple to install, easily handles materials of different sizes and weights, and delivers a prompt payback.

Unlike the traditional static storage concept, mobilized storage systems require just one moving aisle that opens and closes only where and when needed to provide full accessibility to all materials for quick, safe retrieval.

Gain more value-generating floor and workspace under the same roof simply by placing your existing industrial shelving or pallet racking on our industrial-grade carriages and rails.

It's a simple solution inherently designed to maximize your space. ActivRAC® Systems can help lower your production costs, improve your productivity and output, and better control and organize your raw materials, work-in-process, finished goods, and essential support materials.

Depending on the weight of your stored items, choose from our ActivRAC 3, 7, 16, or 30 Mobilized Storage Systems.

No matter which system you choose, you can be assured that your ActivRAC is safe, robust, and engineered to withstand years of constant use. Operate your system with a mechanical assist handle that moves thousands of pounds with minimal effort, or with an electronically powered system that opens aisles with the press of a button or wave of the hand.