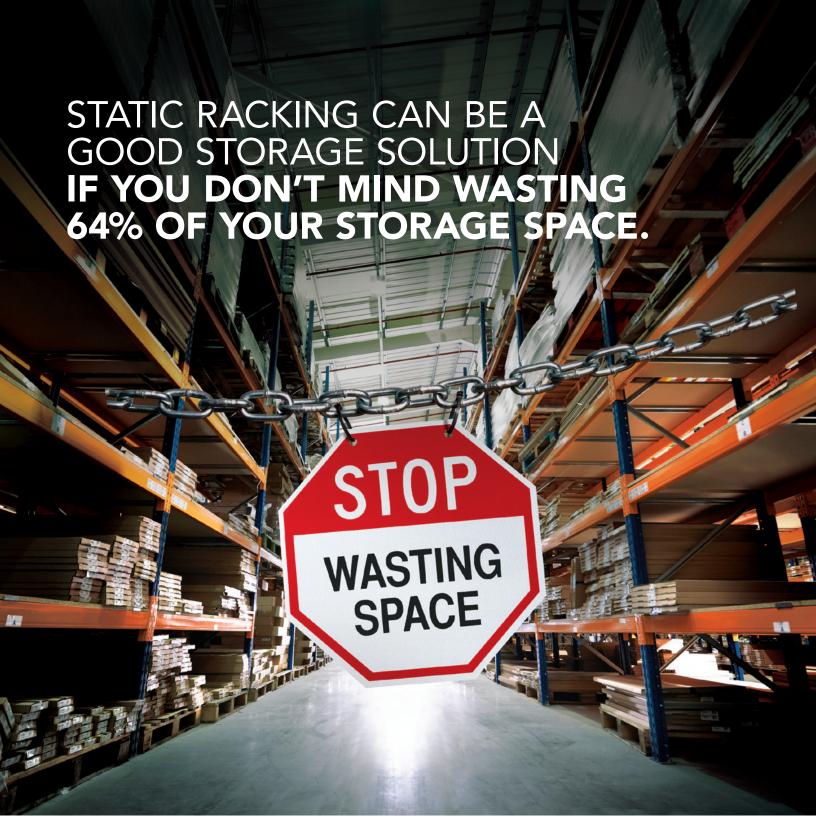

#### **STATIC STORAGE**

**VS** 

**VS** 

Wasting space.

With its multiple space-consuming aisles, conventional static racking wastes a significant amount of space you could be using for storage.

Increasing storage.

Static racking takes up valuable floor space that could be devoted to a production line or other value add activities instead of storage.

Increasing revenue.

By eliminating the need for multiple aisles, ActivRAC Systems can free up as much as 50% of your existing storage space for revenue-generating activities without expanding into new space.