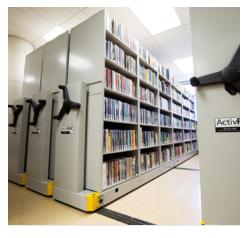

With ActivRAC® Mobilized Storage Systems from Spacesaver, you can decentralize low-turn and essential support materials—like packaging, service parts, product samples, tooling and fixtures, and maintenance support equipment and supplies—and locate them where they're most needed so you maximize both your space and your control over workflow efficiencies and throughput.

### Store and organize essential materials at the point of use.

Eliminating unnecessary motion and keeping on hand only what is needed to complete a task are fundamental to efficient workplace organization and greater productivity, quality, and output.