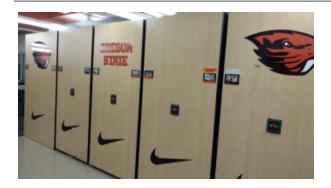

# EDUCATION | TEAM UNIFORMS

An equipment room is home to all of the teams uniform requirements from training and practice to game day. Storing upwards of one hundred complete uniforms is no problem for Spacesaver's systems. We keep uniforms secure and readily accessible. Customizing the systems to be hanger ready, allows uniform items to be kept together and retrieved with no effort. Spacesaver shelving and storage can be customized to accommodate any particular piece of equipment or sport. Our systems are designed to keep you organized and on top of your game.

### EDUCATION | LOCKERS

From player locker rooms to day use lockers for temporary storage, available in a variety of sizes, configurations and materials. We can help you find a solution that will withstand heavy use and humidity, will boost team spirit, all while protecting gear and personal items.