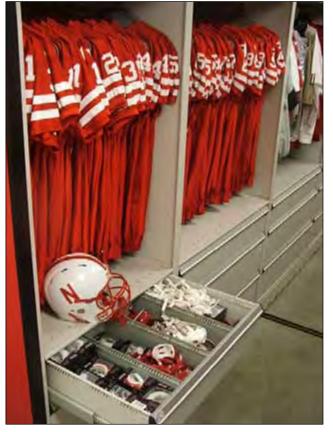

# EDUCATION | TEAM UNIFORMS

An equipment room is home to all of the teams uniform requirements from training and practice to game day. Storing upwards of one hundred complete uniforms is no problem for Spacesaver's systems. We keep uniforms secure and readily accessible. Customizing the systems to be hanger ready, allows uniform items to be kept together and retrieved with no effort. Spacesaver shelving and storage can be customized to accommodate any particular piece of equipment or sport. Our systems are designed to keep you organized and on top of your game.