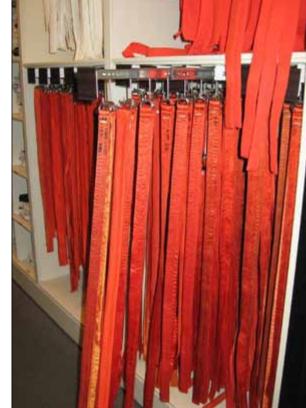

# EDUCATION | TEAM UNIFORMS

An equipment room is home to all of the teams uniform requirements from training and practice to game day. Storing upwards of one hundred complete uniforms is no problem for Spacesaver's systems. We keep uniforms secure and readily accessible. Customizing the systems to be hanger ready, allows uniform items to be kept together and retrieved with no effort. Spacesaver shelving and storage can be customized to accommodate any particular piece of equipment or sport. Our systems are designed to keep you organized and on top of your game.