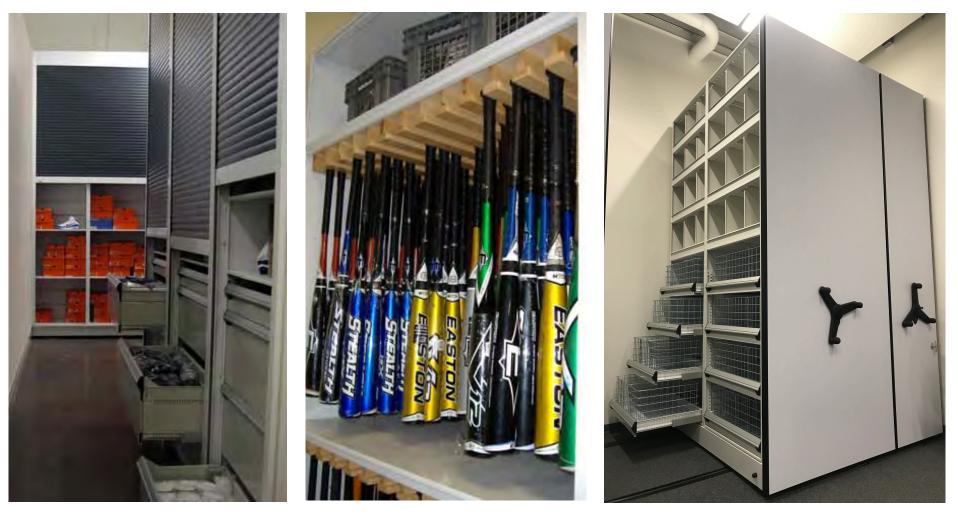

# **EDUCATION | ATHLETIC EQUIPMENT**

Spacesaver's storage systems provide secure, easy access, and customizable storage solutions to take your equipment room from bottom feeder to top dog. Spacesaver's mobile systems can save up to 50% of your current space while upgrading your storage in all aspects. We customize our storage systems around your needs, if you have it, we can store it. Spacesaver is not only in the equipment rooms of collegiate national champions, but we are also the choice for many professional teams. Does having Spacesaver in the locker room translate to on-field success for these programs? You decide.

#### **EDUCATION | ATHLETIC EQUIPMENT**

From basketball to baseball, Spacesaver's athletic storage solutions are well planned and specifically tailored to keep your equipment in prime condition. Additionally, our systems have a security focus, with options such as our roll-lock doors and password protected HDMS, which only allow individuals with permission to access the systems. With Spacesaver, the customization possibilities are endless; no equipment is a hassle or challenge for Spacesaver to store.