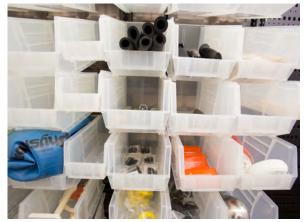

## **EDUCATION | EQUIPMENT TOOLS**

The oil that keeps the program rolling is the ability to have everything you could possibly need, at an arms length. Equipment managers are in charge of fixing any equipment issues that come up. Storing tools in a safe, secure, and accessible manner yields numerous benefits to the managers and the team. Store small items like buttons and screws in pull out drawers. Fix equipment on our customizable tabletops that reside on top of your tool storage. On game day, Spacesaver keeps your tools standing at the ready to attack any equipment mishap.