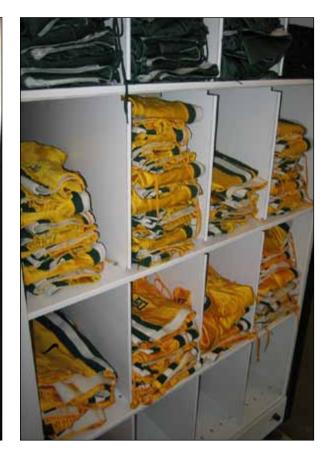

# EDUCATION | TEAM UNIFORMS

An equipment room is home to all of the teams uniform requirements from training and practice to game day. Storing upwards of one hundred complete uniforms is no problem for Spacesaver's systems. We keep uniforms secure and readily accessible. Customizing the systems to be hanger ready, allows uniform items to be kept together and retrieved with no effort. Spacesaver shelving and storage can be customized to accommodate any particular piece of equipment or sport. Our systems are designed to keep you organized and on top of your game.

## **EDUCATION | TEAM APPAREL**

Team apparel is an aspect of the program that can change every year. Gear needs to be stored in a manner that is available to players, coaches, and managers. Programs provide student athletes with an array of apparel from shoes to sweatpants. Depending on sponsorship deals and the university, most apparel is only around for one season. Locating and replacing this gear is a simple process once stored effectively on Spacesaver's systems.