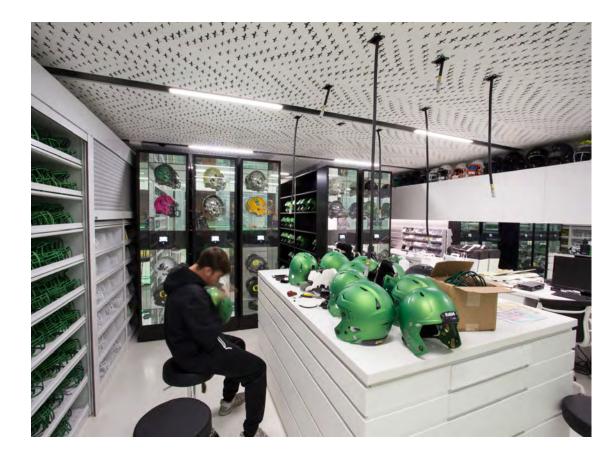

#### **EDUCATION | ATHLETIC EQUIPMENT**

From basketball to baseball, Spacesaver's athletic storage solutions are well planned and specifically tailored to keep your equipment in prime condition. Additionally, our systems have a security focus, with options such as our roll-lock doors and password protected HDMS, which only allow individuals with permission to access the systems. With Spacesaver, the customization possibilities are endless; no equipment is a hassle or challenge for Spacesaver to store.

### EDUCATION | LOCKERS

From player locker rooms to day use lockers for temporary storage, available in a variety of sizes, configurations and materials. We can help you find a solution that will withstand heavy use and humidity, will boost team spirit, all while protecting gear and personal items.