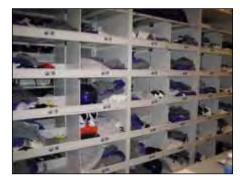

## **EDUCATION | TEAM APPAREL**

Team apparel is an aspect of the program that can change every year. Gear needs to be stored in a manner that is available to players, coaches, and managers. Programs provide student athletes with an array of apparel from shoes to sweatpants. Depending on sponsorship deals and the university, most apparel is only around for one season. Locating and replacing this gear is a simple process once stored effectively on Spacesaver's systems.