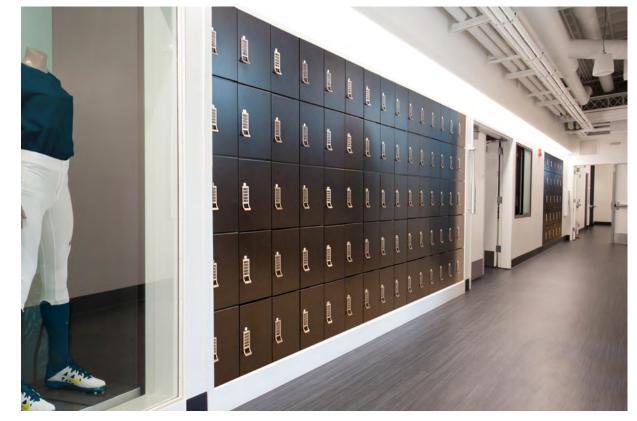

### EDUCATION | LOCKERS

From player locker rooms to day use lockers for temporary storage, available in a variety of sizes, configurations and materials. We can help you find a solution that will withstand heavy use and humidity, will boost team spirit, all while protecting gear and personal items.