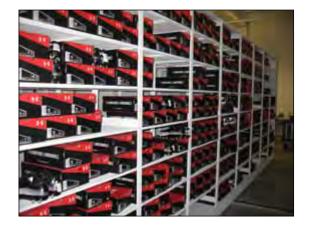

## **EDUCATION | TEAM APPAREL**

Team apparel is an aspect of the program that can change every year. Gear needs to be stored in a manner that is available to players, coaches, and managers. Programs provide student athletes with an array of apparel from shoes to sweatpants. Depending on sponsorship deals and the university, most apparel is only around for one season. Locating and replacing this gear is a simple process once stored effectively on Spacesaver's systems.