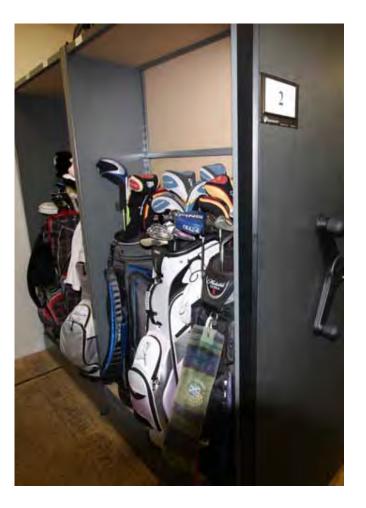

#### EDUCATION | ATHLETIC EQUIPMENT

Spacesaver can turn golf bag chaos in the clubhouse, into an efficient, organized process by keeping clubs easily accessible and completely secure in our locking mobile systems. Hockey is another sport with odd shaped equipment, but it can be stored in our systems. Additionally, Spacesaver offers customizable wire-shelving that cuts down on bacteria spread and accelerates ventilation for quicker equipment drying.