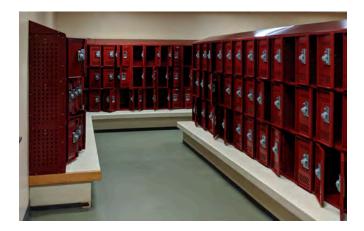

### EDUCATION | LOCKERS

From player locker rooms to day use lockers for temporary storage, available in a variety of sizes, configurations and materials. We can help you find a solution that will withstand heavy use and humidity, will boost team spirit, all while protecting gear and personal items.