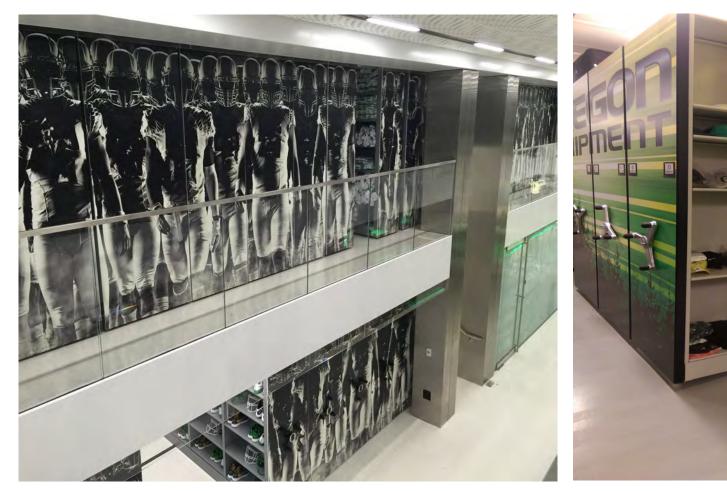

# EDUCATION | TEAM UNIFORMS

An equipment room is home to all of the teams uniform requirements from training and practice to game day. Storing upwards of one hundred complete uniforms is no problem for Spacesaver's systems. We keep uniforms secure and readily accessible. Customizing the systems to be hanger ready, allows uniform items to be kept together and retrieved with no effort. Spacesaver shelving and storage can be customized to accommodate any particular piece of equipment or sport. Our systems are designed to keep you organized and on top of your game.

### EDUCATION | LOCKERS

From player locker rooms to day use lockers for temporary storage, available in a variety of sizes, configurations and materials. We can help you find a solution that will withstand heavy use and humidity, will boost team spirit, all while protecting gear and personal items.