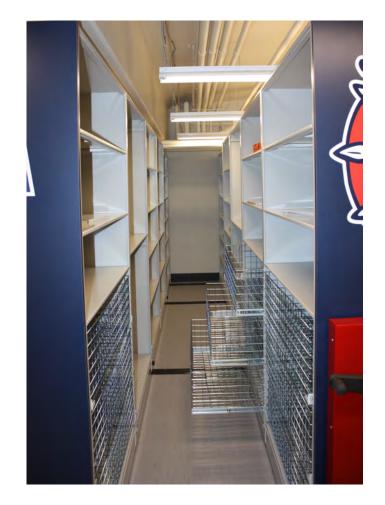

# EDUCATION | TEAM UNIFORMS

An equipment room is home to all of the teams uniform requirements from training and practice to game day. Storing upwards of one hundred complete uniforms is no problem for Spacesaver's systems. We keep uniforms secure and readily accessible. Customizing the systems to be hanger ready, allows uniform items to be kept together and retrieved with no effort. Spacesaver shelving and storage can be customized to accommodate any particular piece of equipment or sport. Our systems are designed to keep you organized and on top of your game.

## **EDUCATION | TEAM APPAREL**

Team apparel is an aspect of the program that can change every year. Gear needs to be stored in a manner that is available to players, coaches, and managers. Programs provide student athletes with an array of apparel from shoes to sweatpants. Depending on sponsorship deals and the university, most apparel is only around for one season. Locating and replacing this gear is a simple process once stored effectively on Spacesaver's systems.