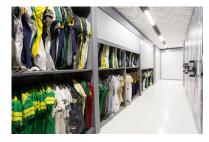

#### **EDUCATION | TEAM UNIFORMS**

Spacesaver's customizable storage will provide your team with options that were not possible with your previous storage setup. Create personalized "cubbies" for athletes to store equipment and gear outside of their game locker to assist equipment managers in the storing and restocking of practice gear, apparel, and any other player specific equipment.

# EDUCATION | TEAM UNIFORMS

An equipment room is home to all of the teams uniform requirements from training and practice to game day. Storing upwards of one hundred complete uniforms is no problem for Spacesaver's systems. We keep uniforms secure and readily accessible. Customizing the systems to be hanger ready, allows uniform items to be kept together and retrieved with no effort. Spacesaver shelving and storage can be customized to accommodate any particular piece of equipment or sport. Our systems are designed to keep you organized and on top of your game.

## **EDUCATION | TEAM APPAREL**

Team apparel is an aspect of the program that can change every year. Gear needs to be stored in a manner that is available to players, coaches, and managers. Programs provide student athletes with an array of apparel from shoes to sweatpants. Depending on sponsorship deals and the university, most apparel is only around for one season. Locating and replacing this gear is a simple process once stored effectively on Spacesaver's systems.