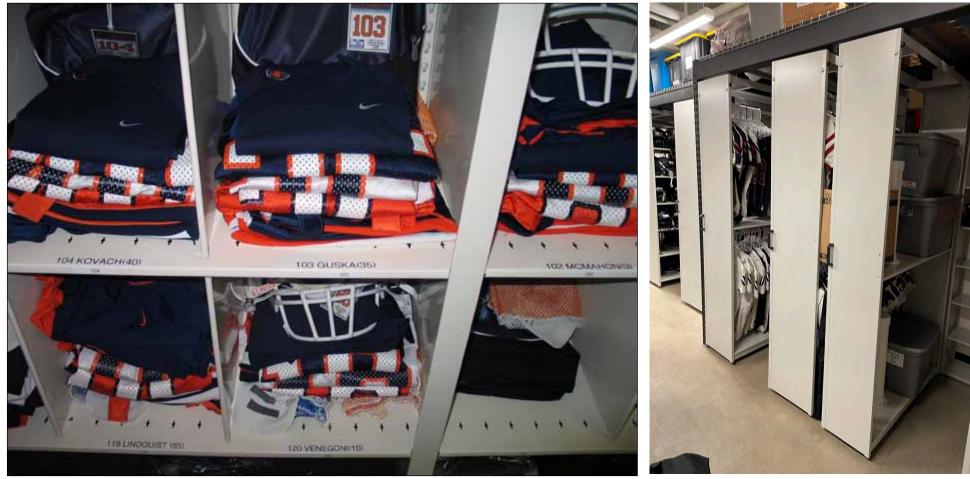

# EDUCATION | TEAM UNIFORMS

An equipment room is home to all of the teams uniform requirements from training and practice to game day. Storing upwards of one hundred complete uniforms is no problem for Spacesaver's systems. We keep uniforms secure and readily accessible. Customizing the systems to be hanger ready, allows uniform items to be kept together and retrieved with no effort. Spacesaver shelving and storage can be customized to accommodate any particular piece of equipment or sport. Our systems are designed to keep you organized and on top of your game.