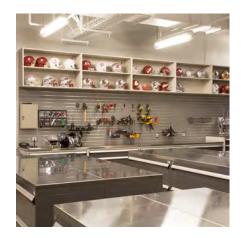

## **EDUCATION | EQUIPMENT TOOLS**

The oil that keeps the program rolling is the ability to have everything you could possibly need, at an arms length. Equipment managers are in charge of fixing any equipment issues that come up. Storing tools in a safe, secure, and accessible manner yields numerous benefits to the managers and the team. Store small items like buttons and screws in pull out drawers. Fix equipment on our customizable tabletops that reside on top of your tool storage. On game day, Spacesaver keeps your tools standing at the ready to attack any equipment mishap.