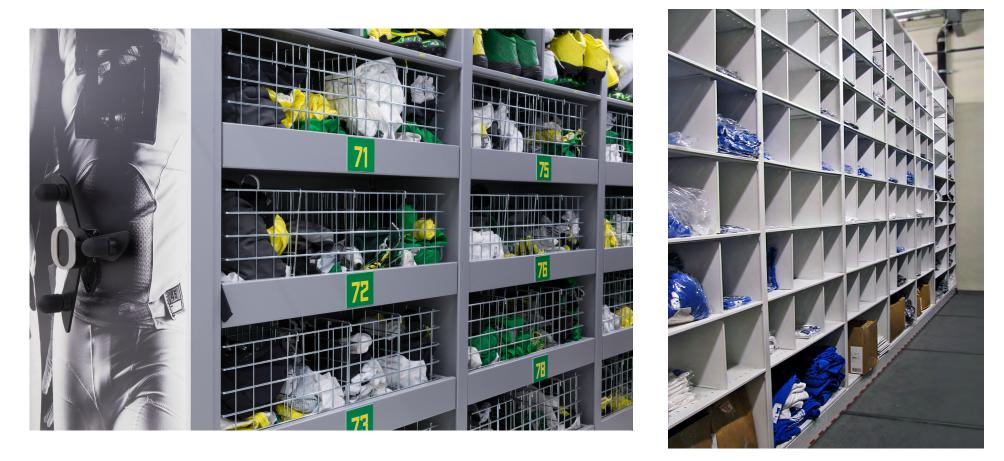

#### **EDUCATION | ATHLETIC EQUIPMENT**

From basketball to baseball, Spacesaver's athletic storage solutions are well planned and specifically tailored to keep your equipment in prime condition. Additionally, our systems have a security focus, with options such as our roll-lock doors and password protected HDMS, which only allow individuals with permission to access the systems. With Spacesaver, the customization possibilities are endless; no equipment is a hassle or challenge for Spacesaver to store.

#### **EDUCATION | TEAM UNIFORMS**

Spacesaver's customizable storage will provide your team with options that were not possible with your previous storage setup. Create personalized "cubbies" for athletes to store equipment and gear outside of their game locker to assist equipment managers in the storing and restocking of practice gear, apparel, and any other player specific equipment.