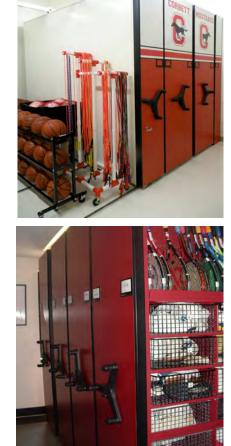

#### **EDUCATION | ATHLETIC EQUIPMENT**

From basketball to baseball, Spacesaver's athletic storage solutions are well planned and specifically tailored to keep your equipment in prime condition. Additionally, our systems have a security focus, with options such as our roll-lock doors and password protected HDMS, which only allow individuals with permission to access the systems. With Spacesaver, the customization possibilities are endless; no equipment is a hassle or challenge for Spacesaver to store.

## **EDUCATION | EQUIPMENT TOOLS**

The oil that keeps the program rolling is the ability to have everything you could possibly need, at an arms length. Equipment managers are in charge of fixing any equipment issues that come up. Storing tools in a safe, secure, and accessible manner yields numerous benefits to the managers and the team. Store small items like buttons and screws in pull out drawers. Fix equipment on our customizable tabletops that reside on top of your tool storage. On game day, Spacesaver keeps your tools standing at the ready to attack any equipment mishap.