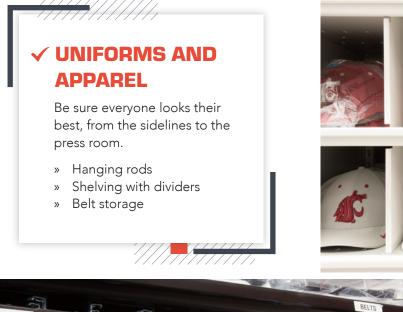

#### ✓ PLAYER-SPECIFIC STORAGE

Keep players' gear organized at home and on the road.

- » Wire baskets
- » Dividers for helmets

#### ✓ SPECIALIZED EQUIPMENT

Efficient storage for any type of gear.

- » Shoulder pads
- » Hockey sticks & Lacrosse sticks
- » Bats