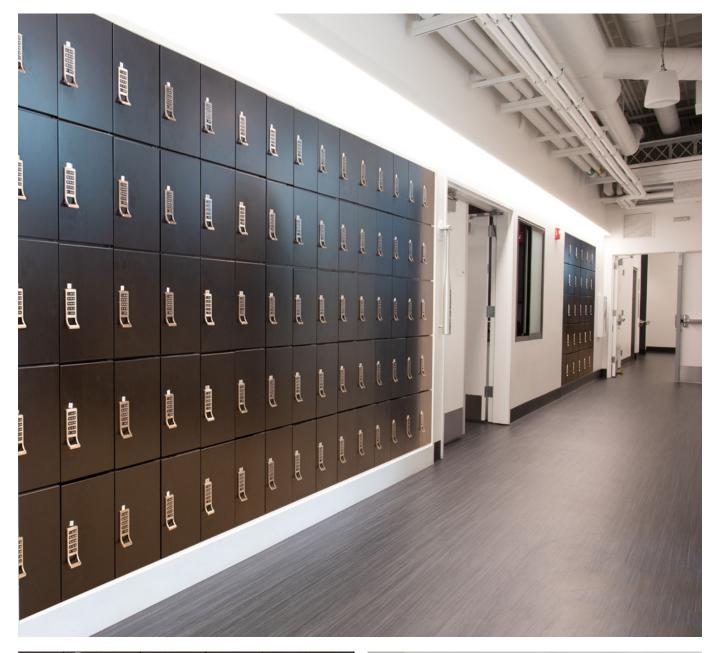

### PROTECT PERSONAL GEAR [LOCKERS]

STURDY LOCKERS KEEP ATHLETES' GEAR ORGANIZED AND SECURE.

#### LOCKERS FOR ATHLETIC PROGRAMS

Streamline workflows, protect valuable gear and equipment, and help your athletes and guests keep their belongings secure with durable lockers that look great, are easy to clean, and boost team pride.