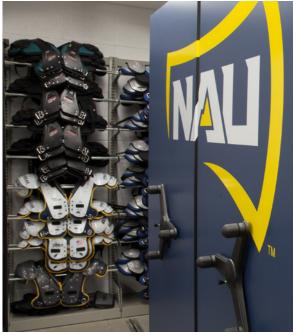

### A PLACE FOR [SHELVING] EVERYTHING

PROTECT GEAR AND PROMOTE EFFICIENCY WITH SHELVING THAT'S CONFIGURED FOR ALL THE GEAR YOU NEED TO STORE.

#### ✓ SPECIALIZED EQUIPMENT

Efficient storage for any type of gear.

- » Shoulder pads
- » Hockey sticks & Lacrosse sticks
- » Bats