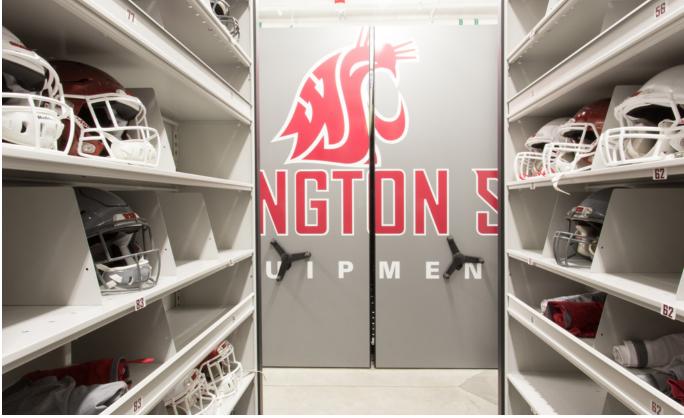

### A PLACE FOR [SHELVING] EVERYTHING

PROTECT GEAR AND PROMOTE EFFICIENCY WITH SHELVING THAT'S CONFIGURED FOR ALL THE GEAR YOU NEED TO STORE.

#### ✓ PLAYER-SPECIFIC STORAGE

Keep players' gear organized at home and on the road.

- » Wire baskets
- » Dividers for helmets

#### ✓ SPECIALIZED EQUIPMENT

Efficient storage for any type of gear.

- » Shoulder pads
- » Hockey sticks & Lacrosse sticks
- » Bats