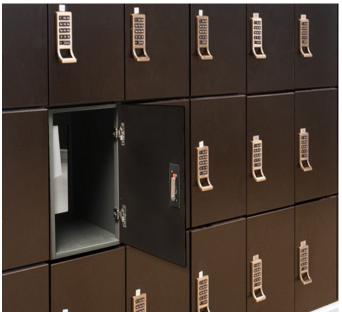

### PROTECT PERSONAL GEAR [LOCKERS]

STURDY LOCKERS KEEP ATHLETES' GEAR ORGANIZED AND SECURE.

#### LOCKERS FOR ATHLETIC PROGRAMS

Streamline workflows, protect valuable gear and equipment, and help your athletes and guests keep their belongings secure with durable lockers that look great, are easy to clean, and boost team pride.