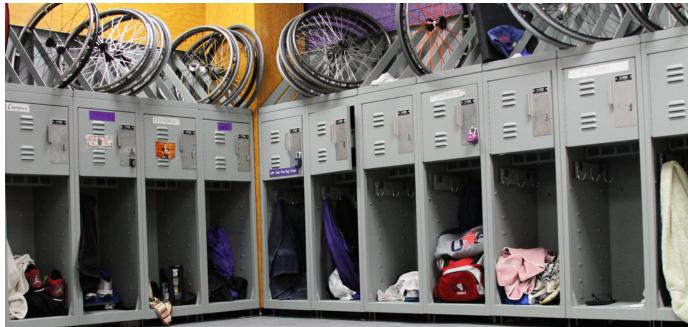

### PROTECT PERSONAL GEAR [LOCKERS]

STURDY LOCKERS KEEP ATHLETES' GEAR ORGANIZED AND SECURE.

#### LOCKERS FOR ATHLETIC PROGRAMS

Streamline workflows, protect valuable gear and equipment, and help your athletes and guests keep their belongings secure with durable lockers that look great, are easy to clean, and boost team pride.