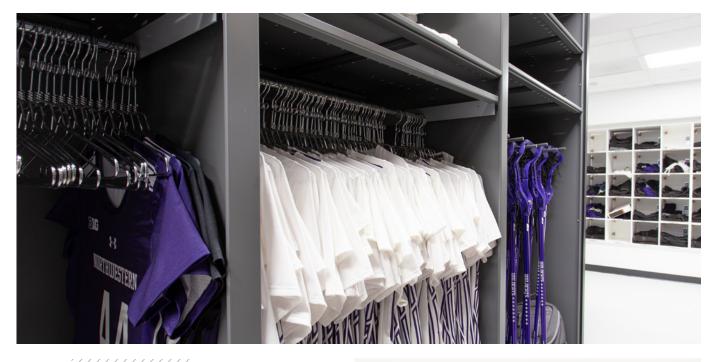

### PROTECT PERSONAL GEAR [LOCKERS]

STURDY LOCKERS KEEP ATHLETES' GEAR ORGANIZED AND SECURE.

#### LOCKERS FOR ATHLETIC PROGRAMS

Streamline workflows, protect valuable gear and equipment, and help your athletes and guests keep their belongings secure with durable lockers that look great, are easy to clean, and boost team pride.