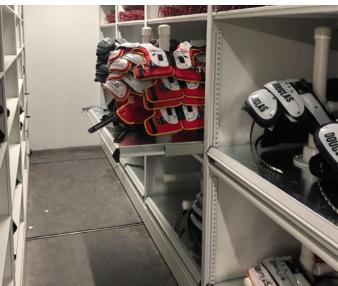

### MAXIMIZE SPACE [MOBILE]

HIGH-DENSITY MOBILE SYSTEMS MOVE ON RAILS TO INCREASE STORAGE CAPACITY OR FREE UP SPACE FOR OTHER USES.

To minimize the distance athletes and caddies have to carry bags, golf bags typically need to be stored in an area that's convenient to golf carts. In a golf cart garage close to the entrance, 240 golf bags are stored in an organized, secure, and visually appealing way.

#### ✓ SPECIALIZED EQUIPMENT

Efficient storage for any type of gear.

- » Shoulder pads
- » Hockey sticks & Lacrosse sticks
- » Bats