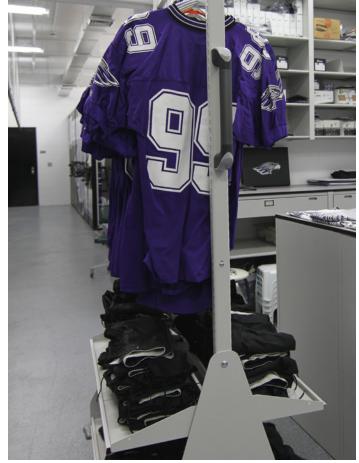

#### ✓ FLEXIBLE STORAGE

With gear constantly coming in and out of the equipment room, gear carts offer convenient, transportable storage right where you need it.

Reconfigure shelving on the fly, without special tools.