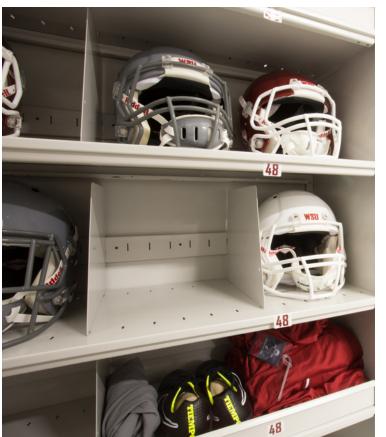

### A PLACE FOR [SHELVING] EVERYTHING

PROTECT GEAR AND PROMOTE EFFICIENCY WITH SHELVING THAT'S CONFIGURED FOR ALL THE GEAR YOU NEED TO STORE.

#### ✓ PLAYER-SPECIFIC STORAGE

Keep players' gear organized at home and on the road.

- » Wire baskets
- » Dividers for helmets

#### ✓ SPECIALIZED EQUIPMENT

Efficient storage for any type of gear.

- » Shoulder pads
- » Hockey sticks & Lacrosse sticks
- » Bats