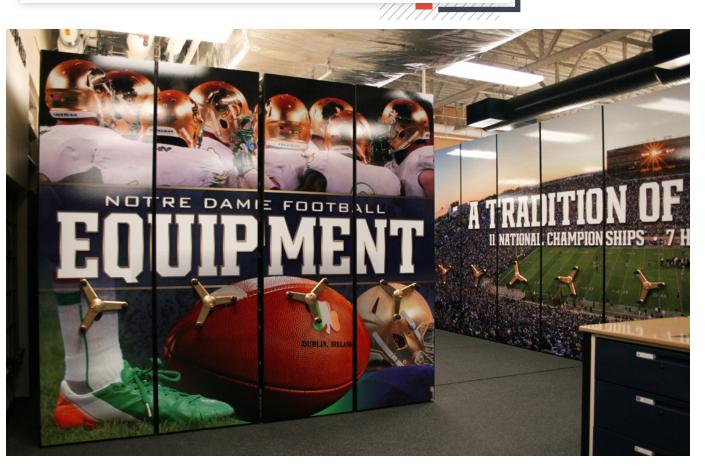

### CREATE A [CUSTOM] SHOWPLACE

BOOST TEAM PRIDE WITH CREATIVE COLOR COMBINATIONS, CUSTOM CONTROL GRAPHICS, AND GRAPHIC WRAPS.