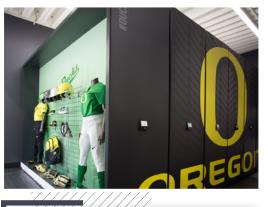

### MAXIMIZE SPACE [MOBILE]

HIGH-DENSITY MOBILE SYSTEMS MOVE ON RAILS TO INCREASE STORAGE CAPACITY OR FREE UP SPACE FOR OTHER USES.

To minimize the distance athletes and caddies have to carry bags, golf bags typically need to be stored in an area that's convenient to golf carts. In a golf cart garage close to the entrance, 240 golf bags are stored in an organized, secure, and visually appealing way.