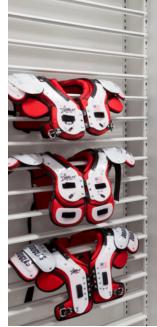

#### ✓ SPECIALIZED EQUIPMENT

Efficient storage for any type of gear.

- » Shoulder pads
- » Hockey sticks & Lacrosse sticks
- » Bats