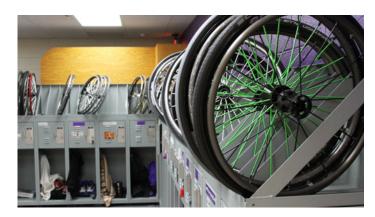

### PROTECT PERSONAL GEAR [LOCKERS]

STURDY LOCKERS KEEP ATHLETES' GEAR ORGANIZED AND SECURE.

#### LOCKERS FOR ATHLETIC PROGRAMS

Streamline workflows, protect valuable gear and equipment, and help your athletes and guests keep their belongings secure with durable lockers that look great, are easy to clean, and boost team pride.