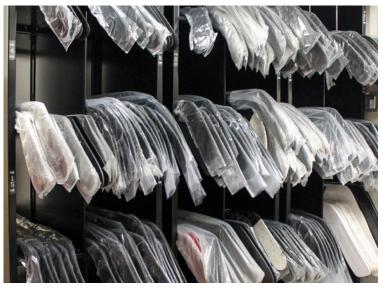

#### ✓ PLAYER-SPECIFIC STORAGE

Keep players' gear organized at home and on the road.

- » Wire baskets
- » Dividers for helmets

#### ✓ SPECIALIZED EQUIPMENT

Efficient storage for any type of gear.

- » Shoulder pads
- » Hockey sticks & Lacrosse sticks
- » Bats