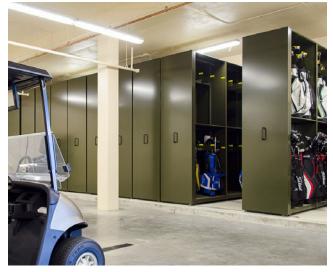

### MAXIMIZE SPACE [MOBILE]

HIGH-DENSITY MOBILE SYSTEMS MOVE ON RAILS TO INCREASE STORAGE CAPACITY OR FREE UP SPACE FOR OTHER USES.

To minimize the distance athletes and caddies have to carry bags, golf bags typically need to be stored in an area that's convenient to golf carts. In a golf cart garage close to the entrance, 240 golf bags are stored in an organized, secure, and visually appealing way.