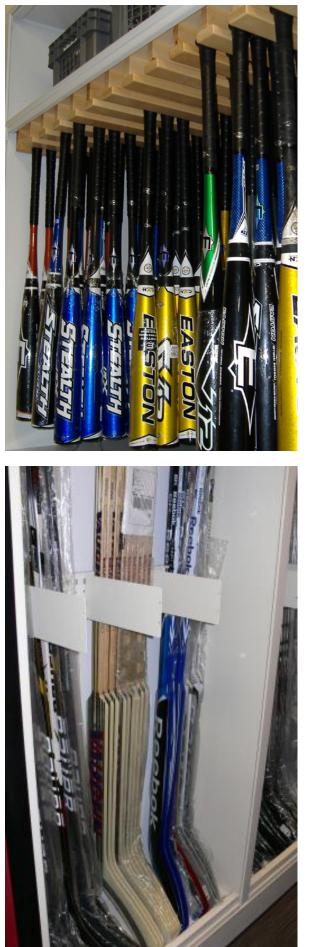

#### ✓ SPECIALIZED EQUIPMENT

Efficient storage for any type of gear.

- » Shoulder pads
- » Hockey sticks & Lacrosse sticks
- » Bats