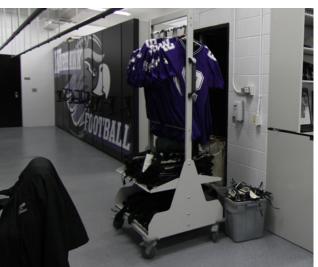

#### ✓ FLEXIBLE STORAGE

With gear constantly coming in and out of the equipment room, gear carts offer convenient, transportable storage right where you need it.

Reconfigure shelving on the fly, without special tools.