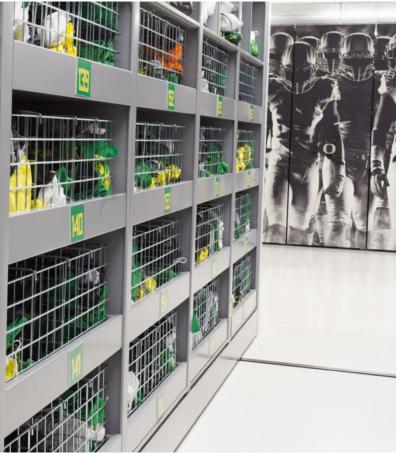

#### ✓ PLAYER-SPECIFIC STORAGE

Keep players' gear organized at home and on the road.

- » Wire baskets
- » Dividers for helmets

#### ✓ SPECIALIZED EQUIPMENT

Efficient storage for any type of gear.

- » Shoulder pads
- » Hockey sticks & Lacrosse sticks
- » Bats