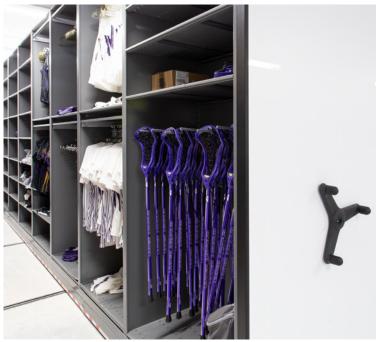

#### ✓ PLAYER-SPECIFIC STORAGE

Keep players' gear organized at home and on the road.

- » Wire baskets
- » Dividers for helmets

#### ✓ SPECIALIZED EQUIPMENT

Efficient storage for any type of gear.

- » Shoulder pads
- » Hockey sticks & Lacrosse sticks
- » Bats