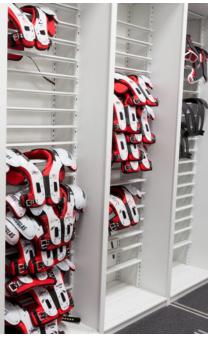

#### ✓ SPECIALIZED EQUIPMENT

Efficient storage for any type of gear.

- » Shoulder pads
- » Hockey sticks & Lacrosse sticks
- » Bats