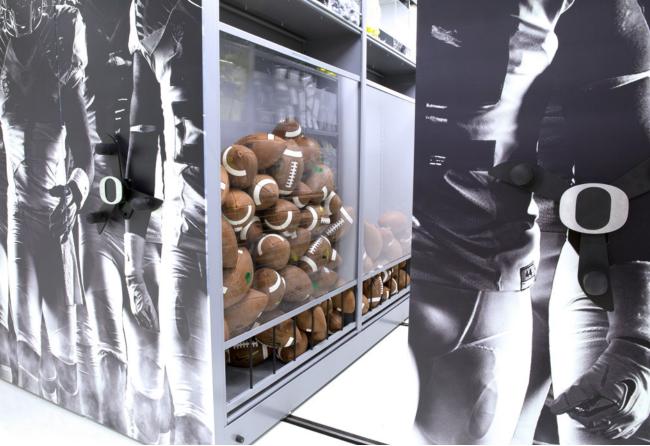

### MAXIMIZE SPACE [MOBILE]

HIGH-DENSITY MOBILE SYSTEMS MOVE ON RAILS TO INCREASE STORAGE CAPACITY OR FREE UP SPACE FOR OTHER USES.

To minimize the distance athletes and caddies have to carry bags, golf bags typically need to be stored in an area that's convenient to golf carts. In a golf cart garage close to the entrance, 240 golf bags are stored in an organized, secure, and visually appealing way.

#### ✓ SAFETY FIRST

In fact, Spacesaver's Powered Systems' built-in safeguards help prevent users from getting trapped or injured by the moving system. A passive, in-aisle safety system stops carriage movement – **automatically and instantly** – when a person enters a moving aisle and prevents movement if a person or object is detected in an open aisle.