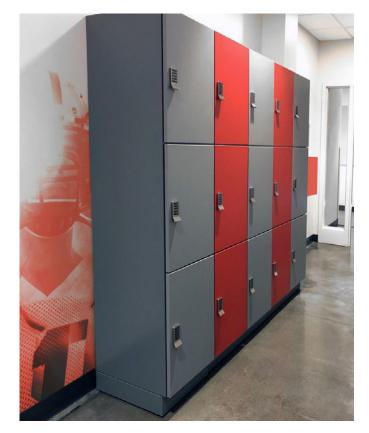

### CREATE A [CUSTOM] SHOWPLACE

BOOST TEAM PRIDE WITH CREATIVE COLOR COMBINATIONS, CUSTOM CONTROL GRAPHICS, AND GRAPHIC WRAPS.