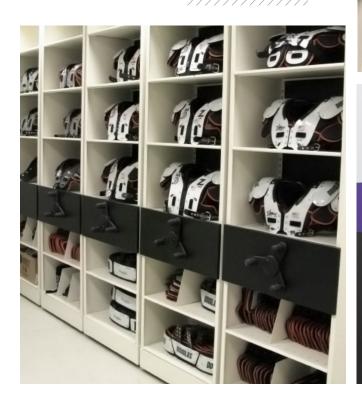

#### ✓ PLAYER-SPECIFIC STORAGE

Keep players' gear organized at home and on the road.

- » Wire baskets
- » Dividers for helmets

#### ✓ SPECIALIZED EQUIPMENT

Efficient storage for any type of gear.

- » Shoulder pads
- » Hockey sticks & Lacrosse sticks
- » Bats