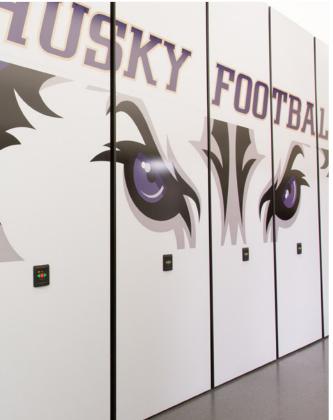

### CREATE A [CUSTOM] SHOWPLACE

BOOST TEAM PRIDE WITH CREATIVE COLOR COMBINATIONS, CUSTOM CONTROL GRAPHICS, AND GRAPHIC WRAPS.