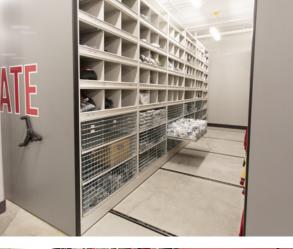

### MAXIMIZE SPACE [MOBILE]

HIGH-DENSITY MOBILE SYSTEMS MOVE ON RAILS TO INCREASE STORAGE CAPACITY OR FREE UP SPACE FOR OTHER USES.

To minimize the distance athletes and caddies have to carry bags, golf bags typically need to be stored in an area that's convenient to golf carts. In a golf cart garage close to the entrance, 240 golf bags are stored in an organized, secure, and visually appealing way.

#### ✓ SAFETY FIRST

In fact, Spacesaver's Powered Systems' built-in safeguards help prevent users from getting trapped or injured by the moving system. A passive, in-aisle safety system stops carriage movement – **automatically and instantly** – when a person enters a moving aisle and prevents movement if a person or object is detected in an open aisle.