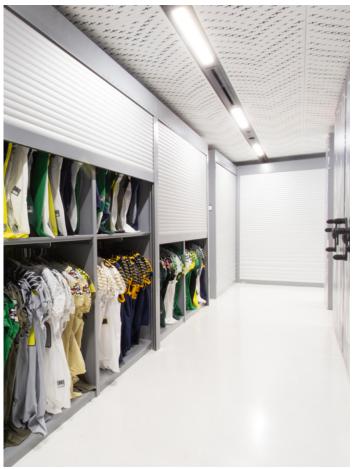

#### ✓ PLAYER-SPECIFIC STORAGE

Keep players' gear organized at home and on the road.

- » Wire baskets
- » Dividers for helmets

#### ✓ SPECIALIZED EQUIPMENT

Efficient storage for any type of gear.

- » Shoulder pads
- » Hockey sticks & Lacrosse sticks
- » Bats