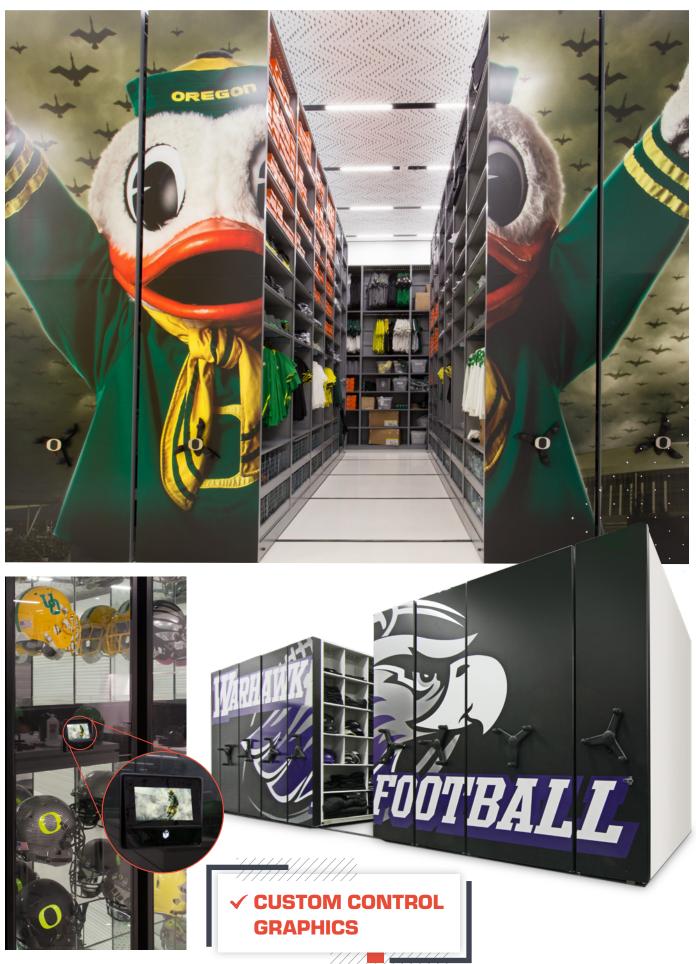

### CREATE A [CUSTOM] SHOWPLACE

BOOST TEAM PRIDE WITH CREATIVE COLOR COMBINATIONS, CUSTOM CONTROL GRAPHICS, AND GRAPHIC WRAPS.

#### ✓ STORAGE DOUBLES AS DISPLAY

This Spacesaver system is adjacent to a large display window. It's a great way to welcome players to the training facility while also providing convenient compact storage near the locker room.

#### ✓ SAFETY FIRST

In fact, Spacesaver's Powered Systems' built-in safeguards help prevent users from getting trapped or injured by the moving system. A passive, in-aisle safety system stops carriage movement – **automatically and instantly** – when a person enters a moving aisle and prevents movement if a person or object is detected in an open aisle.