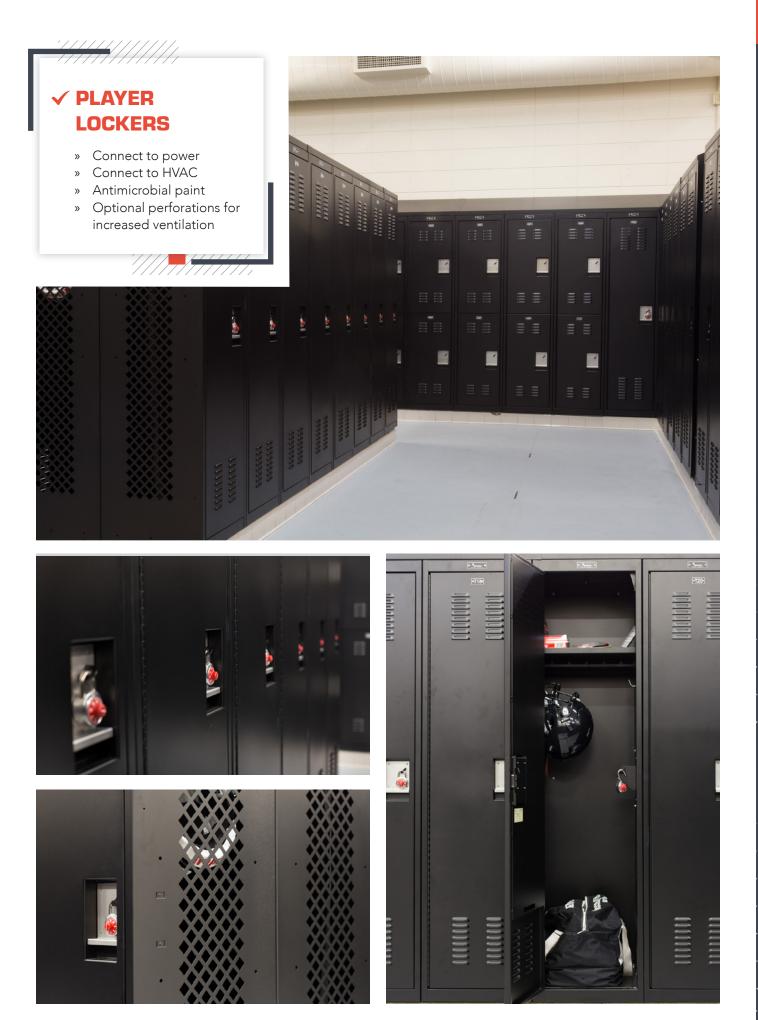

### PROTECT PERSONAL GEAR [LOCKERS]

STURDY LOCKERS KEEP ATHLETES' GEAR ORGANIZED AND SECURE.

#### LOCKERS FOR ATHLETIC PROGRAMS

Streamline workflows, protect valuable gear and equipment, and help your athletes and guests keep their belongings secure with durable lockers that look great, are easy to clean, and boost team pride.

- » Laundry & equipment exchange
- » Outside training rooms
- » Suites & press boxes
- » Referees & spectators