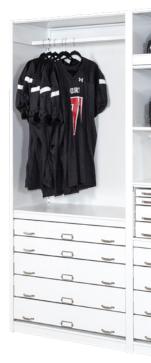

### A PLACE FOR [SHELVING] EVERYTHING

PROTECT GEAR AND PROMOTE EFFICIENCY WITH SHELVING THAT'S CONFIGURED FOR ALL THE GEAR YOU NEED TO STORE.

#### ✓ PLAYER-SPECIFIC STORAGE

Keep players' gear organized at home and on the road.

- » Wire baskets
- » Dividers for helmets

#### ✓ SPECIALIZED EQUIPMENT

Efficient storage for any type of gear.

- » Shoulder pads
- » Hockey sticks & Lacrosse sticks
- » Bats