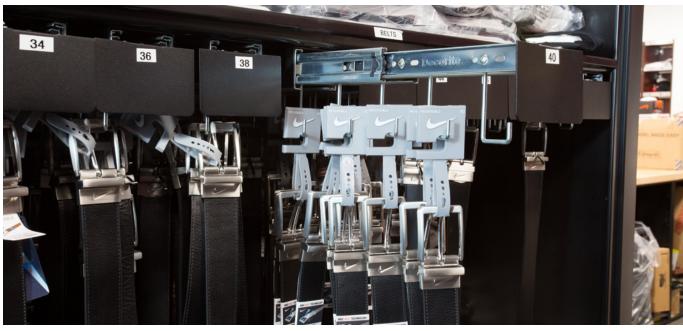

#### ✓ PLAYER-SPECIFIC STORAGE

Keep players' gear organized at home and on the road.

- » Wire baskets
- » Dividers for helmets

#### ✓ SPECIALIZED EQUIPMENT

Efficient storage for any type of gear.

- » Shoulder pads
- » Hockey sticks & Lacrosse sticks
- » Bats