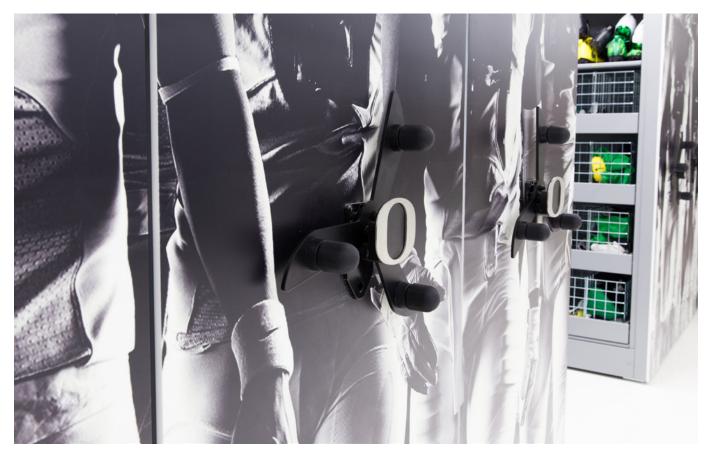

### MAXIMIZE SPACE [MOBILE]

HIGH-DENSITY MOBILE SYSTEMS MOVE ON RAILS TO INCREASE STORAGE CAPACITY OR FREE UP SPACE FOR OTHER USES.

To minimize the distance athletes and caddies have to carry bags, golf bags typically need to be stored in an area that's convenient to golf carts. In a golf cart garage close to the entrance, 240 golf bags are stored in an organized, secure, and visually appealing way.