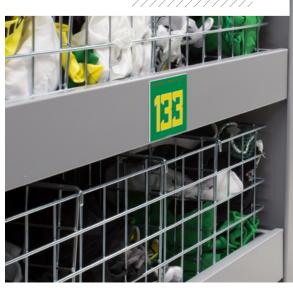

#### ✓ PLAYER-SPECIFIC STORAGE

Keep players' gear organized at home and on the road.

- » Wire baskets
- » Dividers for helmets

#### ✓ SPECIALIZED EQUIPMENT

Efficient storage for any type of gear.

- » Shoulder pads
- » Hockey sticks & Lacrosse sticks
- » Bats