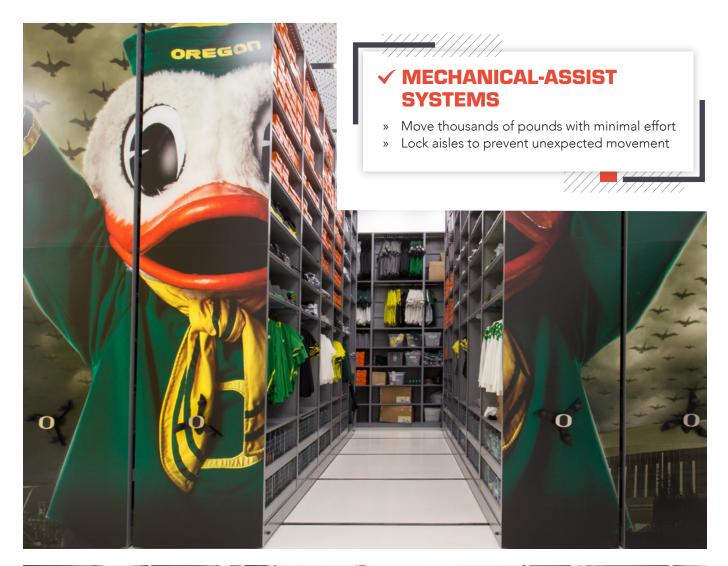

### MAXIMIZE SPACE [MOBILE]

HIGH-DENSITY MOBILE SYSTEMS MOVE ON RAILS TO INCREASE STORAGE CAPACITY OR FREE UP SPACE FOR OTHER USES.

To minimize the distance athletes and caddies have to carry bags, golf bags typically need to be stored in an area that's convenient to golf carts. In a golf cart garage close to the entrance, 240 golf bags are stored in an organized, secure, and visually appealing way.

#### ✓ SAFETY FIRST

In fact, Spacesaver's Powered Systems' built-in safeguards help prevent users from getting trapped or injured by the moving system. A passive, in-aisle safety system stops carriage movement – **automatically and instantly** – when a person enters a moving aisle and prevents movement if a person or object is detected in an open aisle.