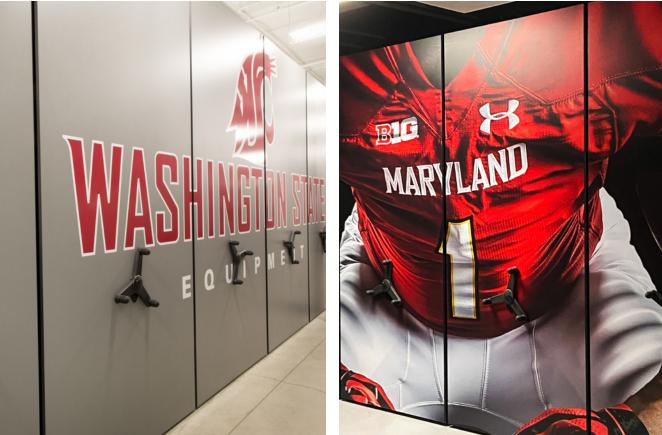

### CREATE A [CUSTOM] SHOWPLACE

BOOST TEAM PRIDE WITH CREATIVE COLOR COMBINATIONS, CUSTOM CONTROL GRAPHICS, AND GRAPHIC WRAPS.