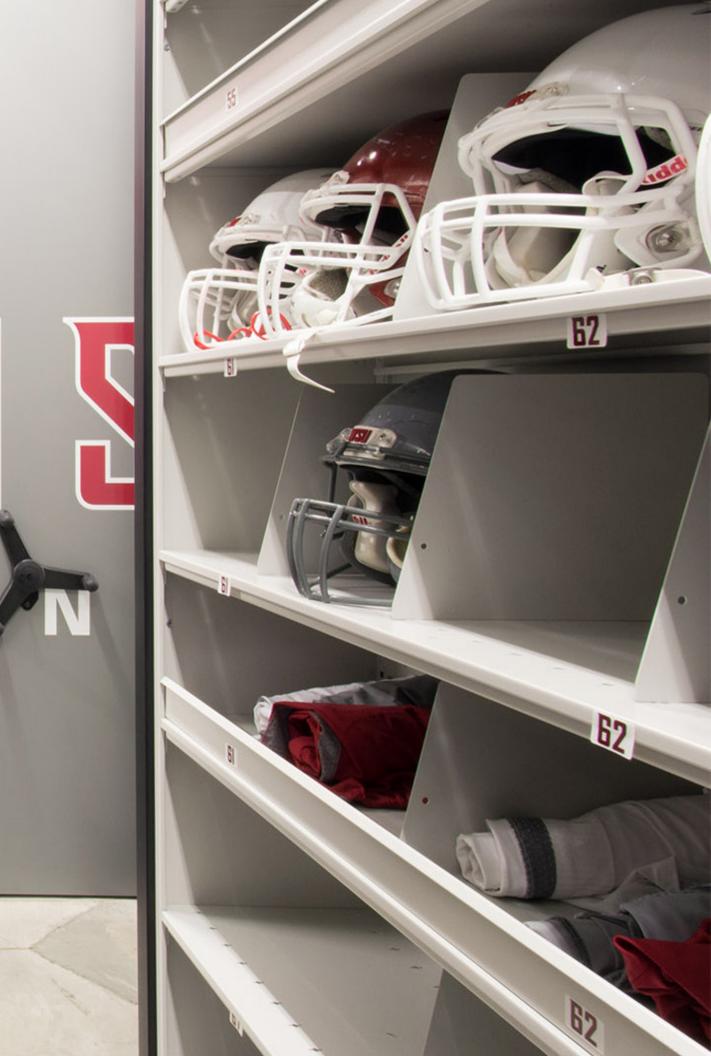

### A PLACE FOR [SHELVING] EVERYTHING

PROTECT GEAR AND PROMOTE EFFICIENCY WITH SHELVING THAT'S CONFIGURED FOR ALL THE GEAR YOU NEED TO STORE.

#### ✓ PLAYER-SPECIFIC STORAGE

Keep players' gear organized at home and on the road.

- » Wire baskets
- » Dividers for helmets

#### ✓ SPECIALIZED EQUIPMENT

Efficient storage for any type of gear.

- » Shoulder pads
- » Hockey sticks & Lacrosse sticks
- » Bats