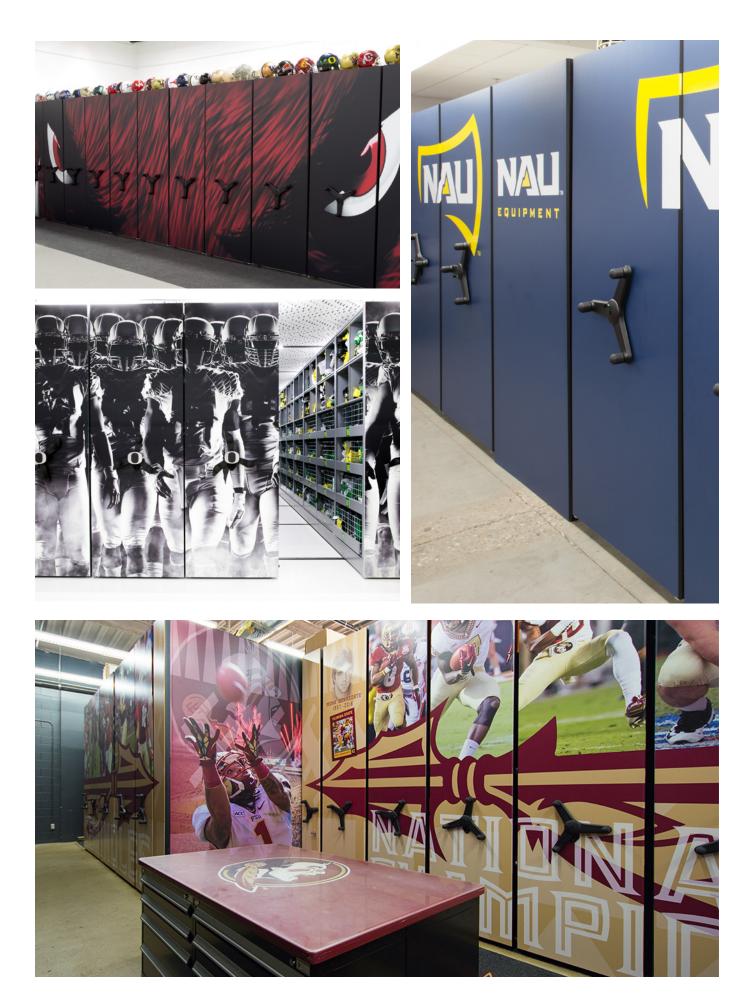

### CREATE A [CUSTOM] SHOWPLACE

BOOST TEAM PRIDE WITH CREATIVE COLOR COMBINATIONS, CUSTOM CONTROL GRAPHICS, AND GRAPHIC WRAPS.