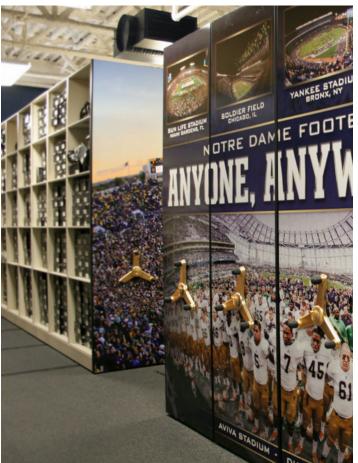

### CREATE A [CUSTOM] SHOWPLACE

BOOST TEAM PRIDE WITH CREATIVE COLOR COMBINATIONS, CUSTOM CONTROL GRAPHICS, AND GRAPHIC WRAPS.