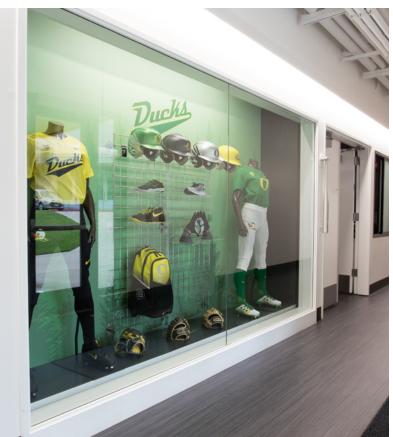

#### ✓ STORAGE DOUBLES AS DISPLAY

This Spacesaver system is adjacent to a large display window. It's a great way to welcome players to the training facility while also providing convenient compact storage near the locker room.