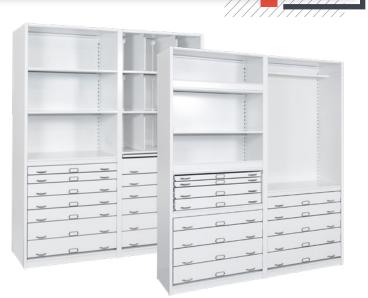

### PROTECT PERSONAL GEAR [LOCKERS]

STURDY LOCKERS KEEP ATHLETES' GEAR ORGANIZED AND SECURE.

#### LOCKERS FOR ATHLETIC PROGRAMS

Streamline workflows, protect valuable gear and equipment, and help your athletes and guests keep their belongings secure with durable lockers that look great, are easy to clean, and boost team pride.