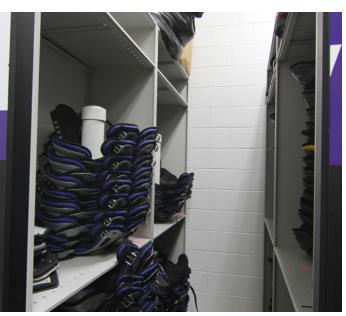

#### ✓ PLAYER-SPECIFIC STORAGE

Keep players' gear organized at home and on the road.

- » Wire baskets
- » Dividers for helmets

#### ✓ SPECIALIZED EQUIPMENT

Efficient storage for any type of gear.

- » Shoulder pads
- » Hockey sticks & Lacrosse sticks
- » Bats