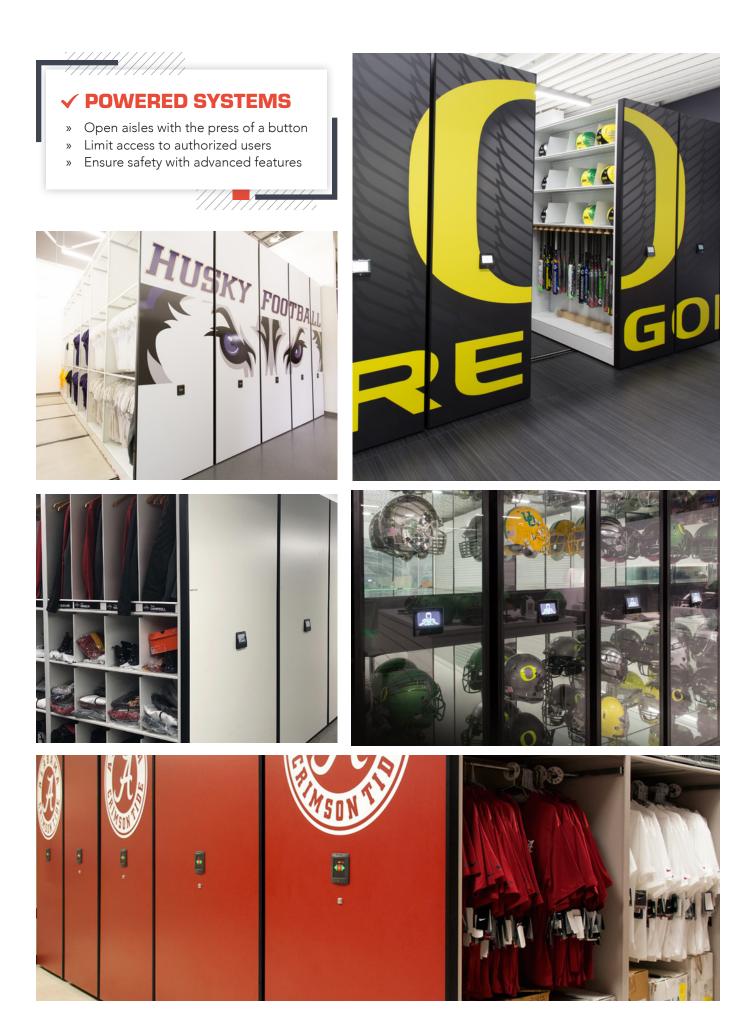

#### ✓ SAFETY FIRST

In fact, Spacesaver's Powered Systems' built-in safeguards help prevent users from getting trapped or injured by the moving system. A passive, in-aisle safety system stops carriage movement – **automatically and instantly** – when a person enters a moving aisle and prevents movement if a person or object is detected in an open aisle.

#### ✓ KEEP IT SECURE

Equipment can get "borrowed" or lost. Lock it down with secure solutions.