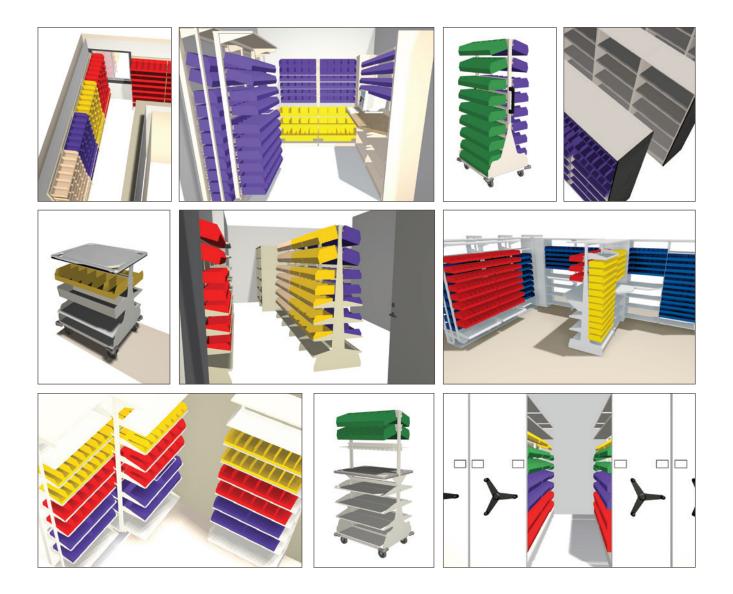

#### Remarkably flexible.

The modular FrameWRX storage system can be arranged in an infinite number of configurations – giving you endless ways to store more of anything, as efficiently as possible.

#### Endlessly adjustable.

When your storage needs change, the system changes, too. The FrameWRX storage system can accommodate a variety of storage accessories, including hanging plastic bins, peg-board hooks and slat-wall components – all without tools or fasteners.

#### Readily adaptable.

With the FrameWRX storage system, you can utilize your entire storage footprint. Optimize your operational efficiency. Meet unique storage needs within your space limitations. And maximize your long-term storage ROI.

### The only thing you can't change about the FrameWRX storage system is its storage efficiency.

With the FrameWRX storage system, your options – and your storage efficiency – are endless. The FrameWRX storage system can be configured many different ways to adapt to your changing needs.