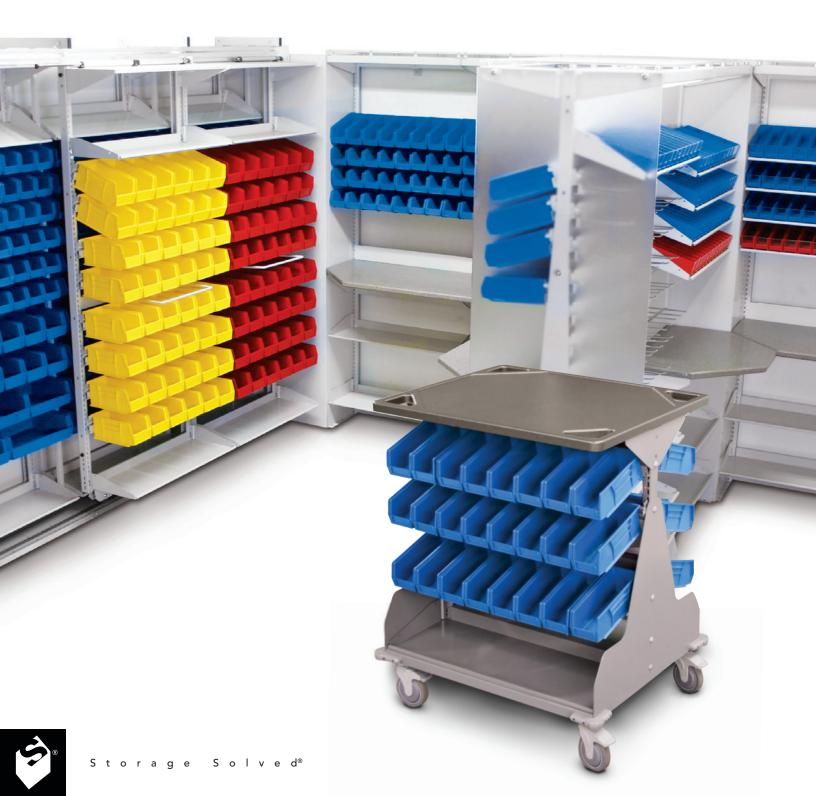

Change your storage, As often as you like.

Count on the FrameWRX<sup>®</sup> storage system from Spacesaver to give you the exact storage you need. Highly customizable and easily relocated, the unique design of this system means it freely adapts to meet your changing needs. Options, such as WRX Wheels<sup>®</sup> transport system for easy mobility, FrameWRX<sup>®</sup> HD (high density) storage system for ultimate capacity and EZ Rail<sup>®</sup> element for added flexibility, offer unlimited storage possibilities. The FrameWRX storage system can be exactly what you need it to be now and in the future.

#### Remarkably flexible.

The modular FrameWRX storage system can be arranged in an infinite number of configurations – giving you endless ways to store more of anything, as efficiently as possible.

#### Endlessly adjustable.

When your storage needs change, the system changes, too. The FrameWRX storage system can accommodate a variety of storage accessories, including hanging plastic bins, peg-board hooks and slat-wall components – all without tools or fasteners.

#### Readily adaptable.

With the FrameWRX storage system, you can utilize your entire storage footprint. Optimize your operational efficiency. Meet unique storage needs within your space limitations. And maximize your long-term storage ROI.

### The only thing you can't change about the FrameWRX storage system is its storage efficiency.

With the FrameWRX storage system, your options – and your storage efficiency – are endless. The FrameWRX storage system can be configured many different ways to adapt to your changing needs.

#### Work Surfaces

Available in four different shapes and a multitude of sizes in a wide range of patterns and colors, laminate or non-porous solid material surfaces give you a convenient work area built right into your system. Optional backstops prevent items from falling off the back.

#### End Panels and Canopy Tops In addition to color-matched steel

end panels and canopy tops, choices include an extensive range of colors, finishes and materials, including laminates and acrylics.

Change your storage, As often as you like. Paint Color Options Available in a broad range of standard and custom colors that complement any décor. Electrostatically applied, thermoset powder-coat provides a durable hard finish with superior performance qualities.

#### FEATURES

EZ Rail<sup>™</sup> Element Compatible with hanging bins, pegs and slat wall accessories, the EZ Rail element adds unmatched flexibility and configurability to fit almost any storage challenge.

Hanging Bins FrameWRX is compatible with a wide variety of industry standard bins, providing one of the highest bin densities of any storage product on the market.

Wire Basket Single-piece, all welded construction that mounts horizontally or at a 17° slope. High visibility, easy access, dust-free design. Divider accessories available.

**2-Position Adjustable Shelves** Easy-to-adjust, single-piece shelves can be mounted horizontally or at a 17° slope for gravity feed and easy access.

Pass-Through Shelf Installed back-to-back, two shelves provide a 26"+ deep clear storage area, nimbly handling items of all shapes and sizes.

**Sloped Low-Back Shelf** Ideal for displaying or transporting books and media.

Slat-Wall Accessories Standard accessories used with slat-wall systems quickly connect to the EZ Rail element, letting you hang a wide variety of items.

Retractable Work Surfaces Retractable thermofoiled work surfaces provide a handy, yet discrete space, that's readily available.