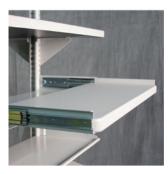

Retractable Work Surfaces Retractable thermofoiled work surfaces provide a handy, yet discrete space, that's readily available.

#### Thermofoil Work Surfaces

Specifically designed for WRX Wheels transport systems, these surfaces are available in a number of sizes and configurations. Both the top-mount and mid-mount versions feature integral handles for easy maneuvering and a drip edge that helps contain spilled liquids.