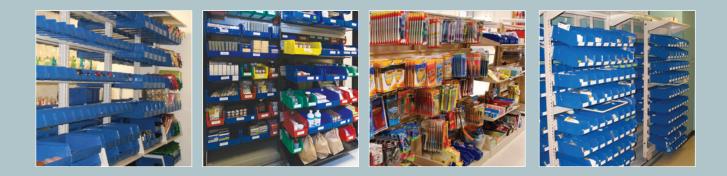

exactly what you need it to be now and in the future.

# CHANGE

#### Remarkably flexible.

The modular FrameWRX storage system can be arranged in an infinite number of configurations – giving you endless ways to store more of anything, as efficiently as possible.

#### Endlessly adjustable.

When your storage needs change, the system changes, too. The FrameWRX storage system can accommodate a variety of storage accessories, including hanging plastic bins, peg-board hooks and slat-wall components – all without tools or fasteners.

#### Readily adaptable.

With the FrameWRX storage system, you can utilize your entire storage footprint. Optimize your operational efficiency. Meet unique storage needs within your space limitations. And maximize your long-term storage ROI.

#### APPLICATIONS



# AFTER CHANGE

### The only thing you can't change about the FrameWRX storage system is its storage efficiency.

With the FrameWRX storage system, your options – and your storage efficiency – are endless. The FrameWRX storage system can be configured many different ways to adapt to your changing needs.

#### Work Surfaces

Available in four different shapes and a multitude of sizes in a wide range of patterns and colors, laminate or non-porous solid material surfaces give you a convenient work area built right into your system. Optional backstops prevent items from falling off the back.

#### End Panels and Canopy Tops In addition to color-matched steel

end panels and canopy tops, choices include an extensive range of colors, finishes and materials, including laminates and acrylics.