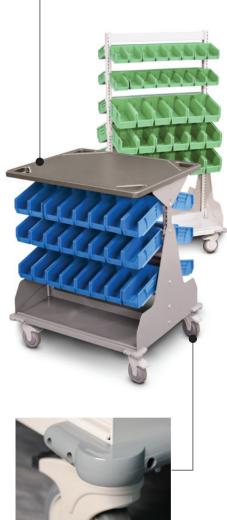

#### Thermofoil Work Surfaces

Specifically designed for WRX Wheels transport systems, these surfaces are available in a number of sizes and configurations. Both the top-mount and mid-mount versions feature integral handles for easy maneuvering and a drip edge that helps contain spilled liquids.

Wheels and Bumpers Available in beige or gray, wheels and bumpers can be color coordinated. The bumpers help prevent marring during those inevitable collisions, while the wheels include two directional locking casters for easy driving and two casters with brakes for safe parking.

#### WRX Wheels Transport System

The WRX Wheels transport system means all the features and benefits of FrameWRX storage system are ready to roll whenever you are.

Optimum configurability. Enduring Value. Traditional carts are only available in limited, fixed dimensions and configurations, so finding the perfect solution is strictly hit or miss. But WRX Wheels transport system is always right on target. Readily configurable to the items you use most today and easily reconfigured to adapt to your changing needs tomorrow, WRX Wheels transport system provides long-term service and enduring value.

Higher capacity. Higher productivity. WRX Wheels transport system is a cost-effective option – packing more efficiency into your operations. Configurable to your immediate needs, WRX Wheels transport system moves maximum material every trip, so valuable personnel spend more time doing work that matters.