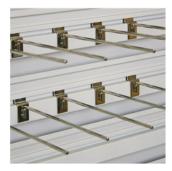

#### FEATURES

EZ Rail<sup>™</sup> Element Compatible with hanging bins, pegs and slat wall accessories, the EZ Rail element adds unmatched flexibility and configurability to fit almost any storage challenge.

**Sloped Low-Back Shelf** Ideal for displaying or transporting books and media.

Slat-Wall Accessories Standard accessories used with slat-wall systems quickly connect to the EZ Rail element, letting you hang a wide variety of items.