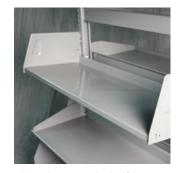

**2-Position Adjustable Shelves** Easy-to-adjust, single-piece shelves can be mounted horizontally or at a 17° slope for gravity feed and easy access.

Pass-Through Shelf Installed back-to-back, two shelves provide a 26"+ deep clear storage area, nimbly handling items of all shapes and sizes.

**Sloped Low-Back Shelf** Ideal for displaying or transporting books and media.

Slat-Wall Accessories Standard accessories used with slat-wall systems quickly connect to the EZ Rail element, letting you hang a wide variety of items.