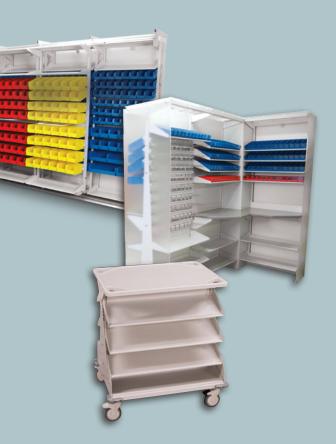

Change your storage, As often as you like.

Count on the FrameWRX<sup>®</sup> storage system from Spacesaver to give you the exact storage you need. Highly customizable and easily relocated, the unique design of this system means it freely adapts to meet your changing needs. Options, such as WRX Wheels<sup>®</sup> transport system for easy mobility, FrameWRX<sup>®</sup> HD (high density) storage system for ultimate capacity and EZ Rail<sup>®</sup> element for added flexibility, offer unlimited storage possibilities. The FrameWRX storage system can be exactly what you need it to be now and in the future.

#### Remarkably flexible.

The modular FrameWRX storage system can be arranged in an infinite number of configurations – giving you endless ways to store more of anything, as efficiently as possible.

#### Endlessly adjustable.

When your storage needs change, the system changes, too. The FrameWRX storage system can accommodate a variety of storage accessories, including hanging plastic bins, peg-board hooks and slat-wall components – all without tools or fasteners.

#### Readily adaptable.

With the FrameWRX storage system, you can utilize your entire storage footprint. Optimize your operational efficiency. Meet unique storage needs within your space limitations. And maximize your long-term storage ROI.

### The only thing you can't change about the FrameWRX storage system is its storage efficiency.

With the FrameWRX storage system, your options – and your storage efficiency – are endless. The FrameWRX storage system can be configured many different ways to adapt to your changing needs.