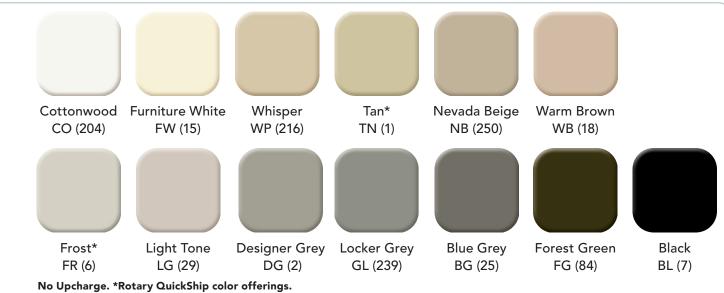

## **PRODUCT COLORS**

SMOOTH & TEXTURED POWDER COAT PAINT FINISHES

Mobile, Shelving, Doors & Drawers Lockers & Gun boxes Weapons Rack

# Mobile, Shelving, Doors & Drawers Colors

Champagne

CM (218)

**Bronze** 

ZM (217)

Espresso EX (151)

Old Gold

OM (221)

Moonbeam

MO (220)

Starlight Silver

SX (145) 10% Upcharge.

<sup>\*</sup>Consult your Spacesaver Sales Representative for deviations to the colors and finishes on this chart.

10% Upcharge.

\*Consult your Spacesaver Sales Representative for deviations to the colors and finishes on this chart.

The swatch materials in this brochure are provided as a color guideline. There may be a variation in color, texture, finish and gloss between these samples and the actual product.

\*Consult your Spacesaver Sales Representative for deviations to the colors and finishes on this chart.