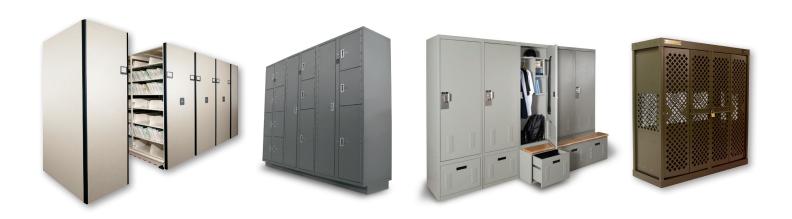

## **PRODUCT COLORS**

SMOOTH & TEXTURED POWDER COAT PAINT FINISHES



Mobile, Shelving, Doors & Drawers Lockers & Gun boxes Weapons Rack

# Mobile, Shelving, Doors & Drawers Colors



Champagne

CM (218)

**Bronze** 

ZM (217)

Espresso EX (151)

Old Gold

OM (221)

Moonbeam

MO (220)

Starlight Silver

SX (145) 10% Upcharge.

<sup>\*</sup>Consult your Spacesaver Sales Representative for deviations to the colors and finishes on this chart.

10% Upcharge.





\*Consult your Spacesaver Sales Representative for deviations to the colors and finishes on this chart.



### Lockers & Gun boxes

### TEXTURED POWDER COAT PAINT FINISHES

Includes DSM™ Law Enforcement Products





# Spacesaver Applications

POWDER COAT PAINT FINISHES













## Weapons Rack Colors

SMOOTH POWDER COAT PAINT FINISHES



#### A COMMITMENT TO OUR CUSTOMERS

As our ISO 9001 certifi