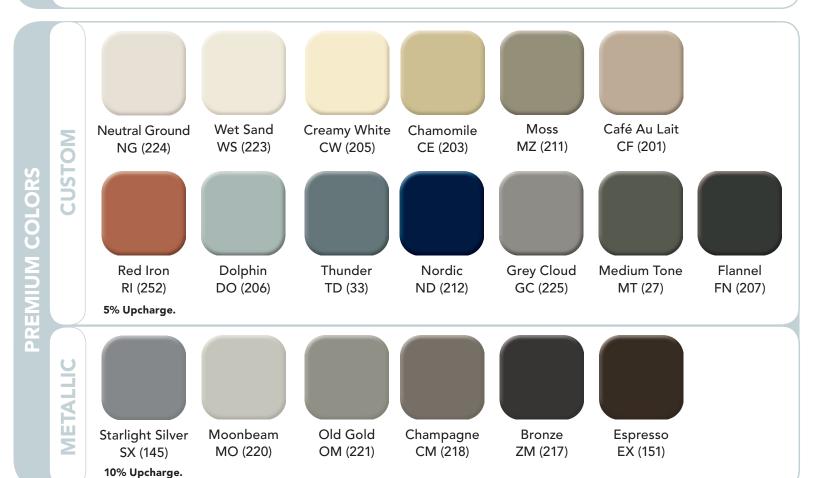

## **PRODUCT COLORS**

SMOOTH & TEXTURED POWDER COAT PAINT FINISHES

Mobile, Shelving, Doors & Drawers Lockers & Gun boxes Weapons Rack

# Mobile, Shelving, Doors & Drawers Colors

Champagne

CM (218)

**Bronze** 

ZM (217)

Espresso EX (151)

Old Gold

OM (221)

Moonbeam

MO (220)

Starlight Silver

SX (145) 10% Upcharge.

<sup>\*</sup>Consult your Spacesaver Sales Representative for deviations to the colors and finishes on this chart.

10% Upcharge.

\*Consult your Spacesaver Sales Representative for deviations to the colors and finishes on this chart.

The swatch materials in this brochure are provided as a color guideline. There may be a variation in color, texture, finish and gloss between these samples and the actual product.

\*Consult your Spacesaver Sales Representative for deviations to the colors and finishes on this chart.