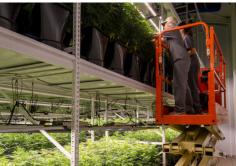

The facility has two grow rooms, each of which consists of 20-foot-tall widespan shelving with three tiers of growing area. The racking is mounted on 50-foot-long ActivRAC® Mobilized Storage Systems, which move on rails to eliminate wasted aisle space. The racking supports LED lights, ventilation systems, and irrigation systems in addition to plants and pots. When staff need to care for plants, they turn mechanical-assist handles to open one or more aisles, and they use a lift to access upper tiers.