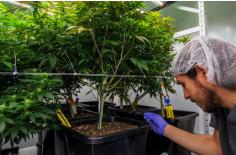

The facility has two grow rooms, each of which consists of 20-foot-tall widespan shelving with three tiers of growing area. The racking is mounted on 50-foot-long ActivRAC® Mobilized Storage Systems, which move on rails to eliminate wasted aisle space. The racking supports LED lights, ventilation systems, and irrigation systems in addition to plants and pots. When staff need to care for plants, they turn mechanical-assist handles to open one or more aisles, and they use a lift to access upper tiers.