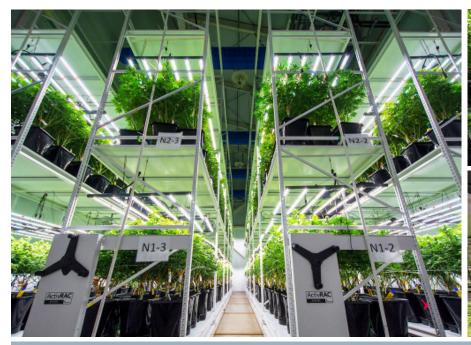

## Increasing yield in limited square footage

The founder of this new medical cannabis cultivation facility wanted to maximize yield and profits by growing as many plants as possible in the grow rooms, but the facility's design team had limited space to work with. The stateissued cultivation license restricted the grow area's footprint to 3,000 square feet, but it didn't limit the grow rooms' volume, so the team decided to go vertical and grow on multiple tiers.

Spacesaver was the only mobile vertical racking provider that could manufacture a system robust enough to fill the grow rooms both horizontally and vertically.

GROW Mobile Systems were custom designed to align with required capacities in this highly regulated medical cannabis cultivation facility.

The facility has two grow rooms, each of which consists of 20-foot-tall widespan shelving with three tiers of growing area. The racking is mounted on 50-foot-long ActivRAC® Mobilized Storage Systems, which move on rails to eliminate wasted aisle space. The racking supports LED lights, ventilation systems, and irrigation systems in addition to plants and pots. When staff need to care for plants, they turn mechanical-assist handles to open one or more aisles, and they use a lift to access upper tiers.