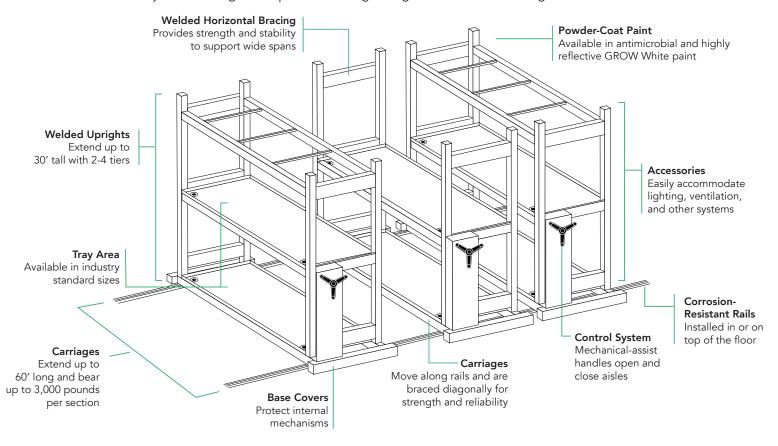

## **GROW Mobile System Maximizes Yield**

The GROW Mobile System moves to take full advantage of available floor space. It can also reach up to 60 feet long and 30 feet tall, allowing for two, three, or even four tiers of growing space.

### We're the experts in growing more.

The GROW Mobile System is designed to provide more growing area in new or existing facilities.

Each of these components is designed and manufactured specifically for your facility.