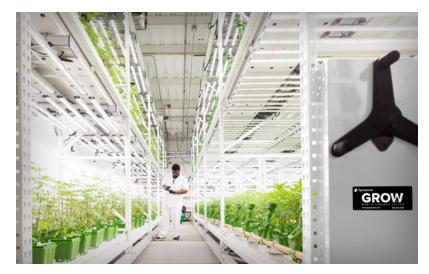

## **GROW Mobile System Maximizes Yield**

The GROW Mobile System moves to take full advantage of available floor space. It can also reach up to 60 feet long and 30 feet tall, allowing for two, three, or even four tiers of growing space.

### We're the experts in growing more.

The GROW Mobile System is designed to provide more growing area in new or existing facilities.

Each of these components is designed and manufactured specifically for your facility.